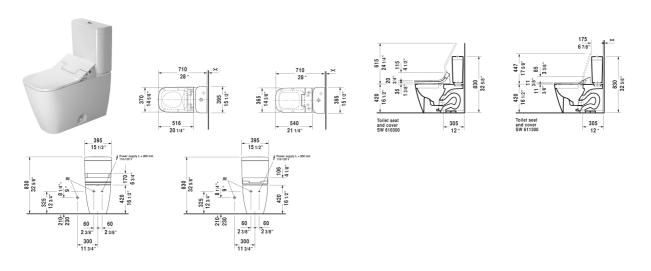

All drawings contain the necessary measurements which are subject to standard tolerances. They are stated in inch & mm and are non-binding. Exact measurements, in particular for customized installation scenarios, can only be taken from the finished ceramic piece.