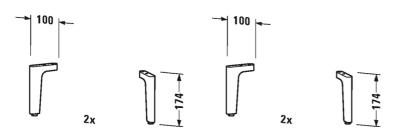

## |< 3 7/8" Inch >|

| Legs                                                                                                                                                             | Dimension                     | Weight | Order number |
|------------------------------------------------------------------------------------------------------------------------------------------------------------------|-------------------------------|--------|--------------|
| Chrome, 2 pieces                                                                                                                                                 |                               |        |              |
| Colors                                                                                                                                                           |                               |        |              |
| Variant                                                                                                                                                          |                               |        |              |
|                                                                                                                                                                  | 3 7/8" x 1 3/4" Inch          |        | UV9918       |
|                                                                                                                                                                  |                               |        |              |
| Suitable products                                                                                                                                                |                               |        |              |
| Vanity unit floorstanding 2 drawers, upper drawer including c<br>out for siphon and siphon cover, for Happy D.2 # 231860 (not<br>ground), 22 5/8" x 18 7/8" Inch |                               |        | H26371       |
| Vanity unit floorstanding 2 drawers, upper drawer including c<br>out for siphon and siphon cover, for Happy D.2 # 231865 (not<br>ground), 24 5/8" x 18 7/8" Inch |                               |        | H26372       |
| Vanity unit floorstanding 2 drawers, upper drawer including c<br>out for siphon and siphon cover, for Happy D.2 # 231880 (not<br>ground), 30 1/2" x 18 7/8" Inch |                               |        | H26373       |
| Vanity unit floorstanding 2 drawers, upper drawer including c<br>out for siphon and siphon cover, for Happy D.2 # 231810 (not<br>ground), 38 3/8" x 18 7/8" Inch |                               | l      | H26374       |
| Vanity unit floorstanding 2 drawers, upper drawer including c<br>out for siphon and siphon cover, for Happy D.2 # 231812 (not<br>ground), 46 1/4" x 18 7/8" Inch | ut-<br>46 1/4" x 18 7/8" Inch |        | H26375       |
|                                                                                                                                                                  |                               |        |              |