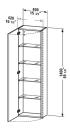

| Tall cabinet                                                                                                                                                                                                                                                                            | Dimension              | Weight                         | Order number |
|-----------------------------------------------------------------------------------------------------------------------------------------------------------------------------------------------------------------------------------------------------------------------------------------|------------------------|--------------------------------|--------------|
| 1 door, 4 glass shelves                                                                                                                                                                                                                                                                 |                        |                                |              |
| Colors                                                                                                                                                                                                                                                                                  |                        |                                |              |
| M14 Terra (Decor) M18 White Matt M22 White High Gloss<br>(Decor) M31 Pine Silver (Decor) M43 Basalt Matt (Decor) M49<br>Graphite Matt (Decor) M51 Pine Terra (Decor) M52 European<br>Oak (Decor) M53 Chestnut Dark (Decor) M73 Ticino Cherry<br>Tree (Decor) M79 Natural Walnut (Decor) |                        |                                |              |
| Variant                                                                                                                                                                                                                                                                                 |                        |                                |              |
| 15 3/4" x 9 1/2" Inch                                                                                                                                                                                                                                                                   |                        | DS1218L1414                    |              |
| Text for invitation of tenders                                                                                                                                                                                                                                                          |                        |                                |              |
| Furniture available Bi-Color. Body limited to 18-White Matt or 4<br>Please keep 3/4" space to the wall, If adjacent to furniture, a s<br>the front overhang of 3/4" depending on hinge left (L) or right<br>left (L) or right (R)                                                       | pace of 1 1/8" is nece | ssary, Please pay attention to |              |
|                                                                                                                                                                                                                                                                                         |                        |                                |              |
|                                                                                                                                                                                                                                                                                         |                        |                                |              |