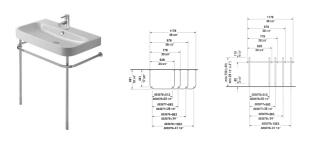

## Metal console # 0030771000

| Metal console                                                                                                                 | Dimension              | Weight  | Order number |
|-------------------------------------------------------------------------------------------------------------------------------|------------------------|---------|--------------|
| height adjustable +2", Chrome, for washbasin # 231880                                                                         |                        |         |              |
| Colors                                                                                                                        |                        |         |              |
| 10 Chrome                                                                                                                     |                        |         |              |
| Variant                                                                                                                       |                        |         |              |
|                                                                                                                               | 26 1/8" x 19 1/4" Inch | 7.7 lb  | 0030771000   |
|                                                                                                                               |                        |         |              |
| Furniture washbasin with overflow, with tap platform, overflow clip Chrome included, fixings included                         | 31 1/2" x 19 7/8" Inch | 57.1 lb | 231880       |
| Suitable products                                                                                                             |                        |         |              |
| Furniture washbasin with overflow, with tap platform, overflow clip Chrome included, fixings included, 31 1/2" x 19 7/8" Inch | 31 1/2" x 19 7/8" Inch |         | 231880       |
|                                                                                                                               |                        |         |              |