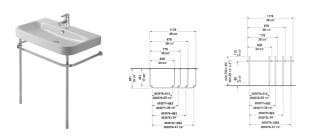

## Metal console # 0030761000

| Metal console                                                                                                | Dimension                       | Weight  | Order number |
|--------------------------------------------------------------------------------------------------------------|---------------------------------|---------|--------------|
| height adjustable +2", Chrome, for washbasin # 231810                                                        |                                 |         |              |
| Colors                                                                                                       |                                 |         |              |
| 10 Chrome                                                                                                    |                                 |         |              |
| Variant                                                                                                      |                                 |         |              |
|                                                                                                              |                                 | 7.9 lb  | 0030761000   |
|                                                                                                              |                                 |         |              |
| Furniture washbasin with overflow, with tap platform, clip Chrome included, fixings included                 | overflow 39 3/8" x 19 7/8" Inch | 59.5 lb | 231810       |
| Suitable products                                                                                            |                                 |         |              |
| Furniture washbasin with overflow, with tap platform, clip Chrome included, fixings included, 39 3/8" x 19 7 | overflow<br>7/8" Inch           |         | 231810       |
|                                                                                                              |                                 |         |              |