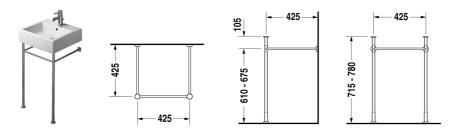

## Metal console # 0030651000

| Metal console                                                                                | Dimension              | Weight  | Order number |
|----------------------------------------------------------------------------------------------|------------------------|---------|--------------|
| height adjustable +2", for washbasin # 045450                                                |                        |         |              |
| Colors                                                                                       |                        |         |              |
| 10 Chrome                                                                                    |                        |         |              |
| Variant                                                                                      |                        |         |              |
|                                                                                              |                        | 6.2 lb  | 0030651000   |
|                                                                                              |                        |         |              |
| Furniture washbasin cUPC listed, with tap platform, fixings included                         | 19 5/8" x 18 1/2" Inch | 33.5 lb | 045450       |
| Suitable products                                                                            |                        |         |              |
| Furniture washbasin cUPC listed, with tap platform, fixings included, 19 5/8" x 18 1/2" Inch | 19 5/8" x 18 1/2" Inch |         | 045450       |
|                                                                                              |                        |         |              |

All drawings contain the necessary measurements which are subject to standard tolerances. They are stated in inch & mm and are nonbinding. Exact measurements, in particular for customized installation scenarios, can only be taken from the finished ceramic piece.