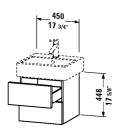

| Vanity unit wall-mounted                                                                                                                                                                                                                                                                                                                                                                                                                                                                                                                                                                                                                                                                                                                                                                                                                                                                                                                                          | Dimension             | Weight | Order number |
|-------------------------------------------------------------------------------------------------------------------------------------------------------------------------------------------------------------------------------------------------------------------------------------------------------------------------------------------------------------------------------------------------------------------------------------------------------------------------------------------------------------------------------------------------------------------------------------------------------------------------------------------------------------------------------------------------------------------------------------------------------------------------------------------------------------------------------------------------------------------------------------------------------------------------------------------------------------------|-----------------------|--------|--------------|
| 2 drawers, for Vero # 045450 (not ground)                                                                                                                                                                                                                                                                                                                                                                                                                                                                                                                                                                                                                                                                                                                                                                                                                                                                                                                         |                       |        |              |
| Colors                                                                                                                                                                                                                                                                                                                                                                                                                                                                                                                                                                                                                                                                                                                                                                                                                                                                                                                                                            |                       |        |              |
| M03 Jade High Gloss Lacquer M10 Apricot Pearl High Gloss Lacquer M12 Brushed Oak (Real wood veneer) M13 American Walnut (Real wood veneer) M14 Terra (Decor) M18 White Matt M20 VSG Picto White M22 White High Gloss (Decor) M26 American Cherry Tree (Real wood veneer) M27 White Lilac High Gloss Lacquer M31 Pine Silver (Decor) M38 Dolomiti Grey High Gloss Lacquer M40 Black High Gloss Lacquer M43 Basalt Matt (Decor) M47 Stone Blue High Gloss Lacquer M49 Graphite Matt (Decor) M51 Pine Terra (Decor) M52 European Oak (Decor) M53 Chestnut Dark (Decor) M61 Olive Brown High Gloss Lacquer M69 Brushed Walnut (Real wood veneer) M71 Mediterranean Oak (Real wood veneer) M72 Brushed Dark Oak (Real wood veneer) M73 Ticino Cherry Tree (Decor) M79 Natural Walnut (Decor) M85 White High Gloss Lacquer M86 Cappuccino High Gloss Lacquer M87 White Lilac Satin Matt Lacquer M89 Flannel Grey High Gloss Lacquer M90 Flannel Grey Satin Matt Lacquer |                       |        |              |
| Variant                                                                                                                                                                                                                                                                                                                                                                                                                                                                                                                                                                                                                                                                                                                                                                                                                                                                                                                                                           |                       |        |              |
|                                                                                                                                                                                                                                                                                                                                                                                                                                                                                                                                                                                                                                                                                                                                                                                                                                                                                                                                                                   | 17 3/4" x 17 1/2" Inc | h      | DL632300303  |
| Suitable products                                                                                                                                                                                                                                                                                                                                                                                                                                                                                                                                                                                                                                                                                                                                                                                                                                                                                                                                                 |                       |        |              |
| Furniture washbasin cUPC listed, with tap platform, fixings included, 19 5/8" x 18 1/2" Inch                                                                                                                                                                                                                                                                                                                                                                                                                                                                                                                                                                                                                                                                                                                                                                                                                                                                      | 19 5/8" x 18 1/2" Inc | h      | 045450       |
|                                                                                                                                                                                                                                                                                                                                                                                                                                                                                                                                                                                                                                                                                                                                                                                                                                                                                                                                                                   |                       |        |              |

All drawings contain the necessary measurements which are subject to standard tolerances. They are stated in inch & mm and are non-binding. Exact measurements, in particular for customized installation scenarios, can only be taken from the finished ceramic piece.