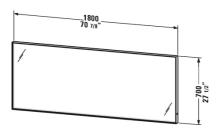

## Mirror with lighting # LC738600000

|< 70 7/8" Inch >|

| Mirror with lighting                                                                                                                                                                                                                                                                     | Dimension           | Weight | Order number |
|------------------------------------------------------------------------------------------------------------------------------------------------------------------------------------------------------------------------------------------------------------------------------------------|---------------------|--------|--------------|
| cIAPMO®ELECTRICAL, LED lighting (4-sided), LED dimming function, 1 sensor switch bottom right, Mirrors require a GFCI 110 V 60 Hz power source. Flat plug will be supplied with mirror, LED (life span > 30,000 hours), lamps non-exchangeable, LED module 3500 Kelvin light color, 76 W |                     |        |              |
| Colors                                                                                                                                                                                                                                                                                   |                     |        |              |
| M00 #general.colorname_m00                                                                                                                                                                                                                                                               |                     |        |              |
| Variant                                                                                                                                                                                                                                                                                  |                     |        |              |
|                                                                                                                                                                                                                                                                                          | 70 7/8" x 2 5/8" In | ch     | LC738600000  |
|                                                                                                                                                                                                                                                                                          |                     |        |              |
|                                                                                                                                                                                                                                                                                          |                     |        |              |