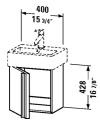

## Vanity unit wall-mounted # VE6271 L/R

|< 15 3/4" Inch >|

| Vanity unit wall-mounted                                                                                                                                                                                              | Dimension             | Weight | Order number |
|-----------------------------------------------------------------------------------------------------------------------------------------------------------------------------------------------------------------------|-----------------------|--------|--------------|
| 1 door, for Vero # 070445 (not ground)                                                                                                                                                                                |                       |        |              |
| Colors                                                                                                                                                                                                                |                       |        |              |
| M22 White High Gloss (Decor) M53 Chestnut Dark (Decor) M69<br>Brushed Walnut (Real wood veneer) M71 Mediterranean Oak<br>(Real wood veneer) M72 Brushed Dark Oak (Real wood veneer)<br>M73 Ticino Cherry Tree (Decor) |                       |        |              |
| Variant                                                                                                                                                                                                               |                       |        |              |
|                                                                                                                                                                                                                       | 15 3/4" x 12 1/4" Inc | h      | VE6271 L/R   |
|                                                                                                                                                                                                                       |                       |        |              |
|                                                                                                                                                                                                                       |                       |        |              |