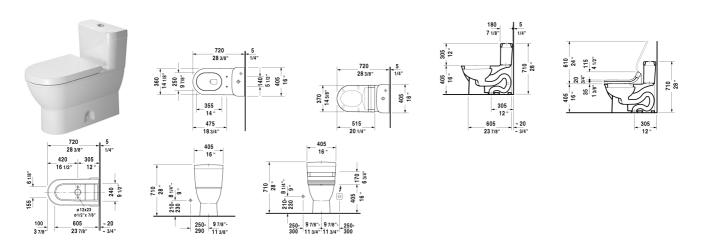

All drawings contain the necessary measurements which are subject to standard tolerances. They are stated in inch & mm and are non-binding. Exact measurements, in particular for customized installation scenarios, can only be taken from the finished ceramic piece.