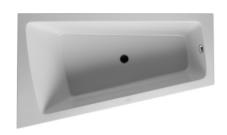

Bathtub # 700264000000090 / 710264001001090 / 710264001461090 / 710264002001090 / 710264002461090 / 710264002501090 / 710264002521090 ...

|< 66 7/8" Inch >|

| Bathtub                                                                                                       | Dimension              | Weight | Order number    |
|---------------------------------------------------------------------------------------------------------------|------------------------|--------|-----------------|
| with one backrest slope left, with integrated acrylic panel support frame, cUPC listed, 1/4" sanitary acrylic | and                    |        |                 |
| Colors                                                                                                        |                        |        |                 |
| 00 White                                                                                                      |                        |        |                 |
| Variant                                                                                                       |                        |        |                 |
| Base tub                                                                                                      | 66 7/8" x 39 3/8" Inch | 150 lb | 700264000000090 |
| Air-System                                                                                                    | 66 7/8" x 39 3/8" Inch | 150 lb | 710264001001090 |
| Air-System with remote                                                                                        | 66 7/8" x 39 3/8" Inch | 150 lb | 710264001461090 |
| Jet-System                                                                                                    | 66 7/8" x 39 3/8" Inch | 150 lb | 710264002001090 |
| Jet-System with remote                                                                                        | 66 7/8" x 39 3/8" Inch | 150 lb | 710264002461090 |
| Jet-System with heater                                                                                        | 66 7/8" x 39 3/8" Inch | 150 lb | 710264002501090 |
| Jet-System with heater and ozone                                                                              | 66 7/8" x 39 3/8" Inch | 150 lb | 710264002511090 |
| Jet-System with remote and heater                                                                             | 66 7/8" x 39 3/8" Inch | 150 lb | 710264002521090 |
| Jet-System with remote, heater and ozone                                                                      | 66 7/8" x 39 3/8" Inch | 150 lb | 710264002531090 |
| Combi-System                                                                                                  | 66 7/8" x 39 3/8" Inch | 150 lb | 710264003001090 |
| Combi-System with remote                                                                                      | 66 7/8" x 39 3/8" Inch | 150 lb | 710264003461090 |
| Combi-System with heater                                                                                      | 66 7/8" x 39 3/8" Inch | 150 lb | 710264003501090 |
| Combi-System with heater and ozone                                                                            | 66 7/8" x 39 3/8" Inch | 150 lb | 710264003511090 |
| Combi-System with remote and heater                                                                           | 66 7/8" x 39 3/8" Inch | 150 lb | 710264003521090 |
| Combi-System with remote, heater and ozone                                                                    | 66 7/8" x 39 3/8" Inch | 150 lb | 710264003531090 |
| Combi-System with light                                                                                       | 66 7/8" x 39 3/8" Inch | 150 lb | 710264004001090 |
| Combi-System with light and remote                                                                            | 66 7/8" x 39 3/8" Inch | 150 lb | 710264004461090 |
| Combi-System with light and heater                                                                            | 66 7/8" x 39 3/8" Inch | 150 lb | 710264004501090 |
| Combi-System with light, heater and ozone                                                                     | 66 7/8" x 39 3/8" Inch | 150 lb | 710264004511090 |
| Combi-System with light, remote and heater                                                                    | 66 7/8" x 39 3/8" Inch | 150 lb | 710264004521090 |
| Combi-System with light, remote, heater and ozone                                                             | 66 7/8" x 39 3/8" Inch | 150 lb | 710264004531090 |
| Accessory for bath- and whirltub                                                                              |                        |        |                 |