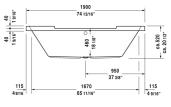

|< 74 3/4" Inch >|

## Bathtub # 70001100000090 / 710011001001090 / 710011001461090 / 710011002001090 / 710011002461090 / 710011002501090 / 710011002511090 / 710011002521090 ...

| Bathtub                                                                         | Dimension              | Weight  | Order number    |
|---------------------------------------------------------------------------------|------------------------|---------|-----------------|
| oval, built-in, with two backrest slopes, cUPC listed, 1/4"<br>sanitary acrylic |                        |         |                 |
| Colors                                                                          |                        |         |                 |
| 00 White                                                                        |                        |         |                 |
| Variant                                                                         |                        |         |                 |
| Base tub                                                                        | 74 3/4" x 35 1/2" Inch | 70.5 lb | 70001100000090  |
| Air-System                                                                      | 74 3/4" x 35 1/2" Inch | 70.5 lb | 710011001001090 |
| Air-System with remote                                                          | 74 3/4" x 35 1/2" Inch | 70.5 lb | 710011001461090 |
| Jet-System                                                                      | 74 3/4" x 35 1/2" Inch | 70.5 lb | 710011002001090 |
| Jet-System with remote                                                          | 74 3/4" x 35 1/2" Inch | 70.5 lb | 710011002461090 |
| Jet-System with heater                                                          | 74 3/4" x 35 1/2" Inch | 70.5 lb | 710011002501090 |
| Jet-System with heater and ozone                                                | 74 3/4" x 35 1/2" Inch | 70.5 lb | 710011002511090 |
| Jet-System with remote and heater                                               | 74 3/4" x 35 1/2" Inch | 70.5 lb | 710011002521090 |
| Jet-System with remote, heater and ozone                                        | 74 3/4" x 35 1/2" Inch | 70.5 lb | 710011002531090 |
| Combi-System                                                                    | 74 3/4" x 35 1/2" Inch | 70.5 lb | 710011003001090 |
| Combi-System with remote                                                        | 74 3/4" x 35 1/2" Inch | 70.5 lb | 710011003461090 |
| Combi-System with heater                                                        | 74 3/4" x 35 1/2" Inch | 70.5 lb | 710011003501090 |
| Combi-System with heater and ozone                                              | 74 3/4" x 35 1/2" Inch | 70.5 lb | 710011003511090 |
| Combi-System with remote and heater                                             | 74 3/4" x 35 1/2" Inch | 70.5 lb | 710011003521090 |
|                                                                                 | 74 3/4" x 35 1/2" Inch | 70.5 lb | 710011003531090 |
| Combi-System with light                                                         | 74 3/4" x 35 1/2" Inch | 70.5 lb | 710011004001090 |
| Combi-System with light and remote                                              | 74 3/4" x 35 1/2" Inch | 70.5 lb | 710011004461090 |
| Combi-System with light and heater                                              | 74 3/4" x 35 1/2" Inch | 70.5 lb | 710011004501090 |
| Combi-System with light, heater and ozone                                       | 74 3/4" x 35 1/2" Inch | 70.5 lb | 710011004511090 |
| Combi-System with light, remote and heater                                      | 74 3/4" x 35 1/2" Inch | 70.5 lb | 710011004521090 |
| Combi-System with light, remote, heater and ozone                               | 74 3/4" x 35 1/2" Inch | 70.5 lb | 710011004531090 |

## Bathtub # 70001100000090 / 710011001001090 / 710011001461090 / 710011002001090 / 710011002461090 / 710011002501090 / 710011002511090 / 710011002521090 ...

|< 74 3/4" Inch >|

| Support frame height adjustable from 4 7/8" - 7 3/4", for<br>bathtubs | 790110 |
|-----------------------------------------------------------------------|--------|