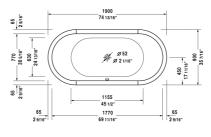

|< 74 3/4" Inch >|

## Bathtub # 70001100000090 / 710011001001090 / 710011001461090 / 710011002001090 / 710011002461090 / 710011002501090 / 710011002511090 / 710011002521090 ...

| Bathtub                                                                         | Dimension              | Weight  | Order number    |
|---------------------------------------------------------------------------------|------------------------|---------|-----------------|
| oval, built-in, with two backrest slopes, cUPC listed, 1/4"<br>sanitary acrylic |                        |         |                 |
| Colors                                                                          |                        |         |                 |
| 00 White                                                                        |                        |         |                 |
| Variant                                                                         |                        |         |                 |
| Base tub                                                                        | 74 3/4" x 35 1/2" Inch | 70.5 lb | 70001100000090  |
| Air-System                                                                      | 74 3/4" x 35 1/2" Inch | 70.5 lb | 710011001001090 |
| Air-System with remote                                                          | 74 3/4" x 35 1/2" Inch | 70.5 lb | 710011001461090 |
| Jet-System                                                                      | 74 3/4" x 35 1/2" Inch | 70.5 lb | 710011002001090 |
| Jet-System with remote                                                          | 74 3/4" x 35 1/2" Inch | 70.5 lb | 710011002461090 |
| Jet-System with heater                                                          | 74 3/4" x 35 1/2" Inch | 70.5 lb | 710011002501090 |
| Jet-System with heater and ozone                                                | 74 3/4" x 35 1/2" Inch | 70.5 lb | 710011002511090 |
| Jet-System with remote and heater                                               | 74 3/4" x 35 1/2" Inch | 70.5 lb | 710011002521090 |
| Jet-System with remote, heater and ozone                                        | 74 3/4" x 35 1/2" Inch | 70.5 lb | 710011002531090 |
| Combi-System                                                                    | 74 3/4" x 35 1/2" Inch | 70.5 lb | 710011003001090 |
| Combi-System with remote                                                        | 74 3/4" x 35 1/2" Inch | 70.5 lb | 710011003461090 |
| Combi-System with heater                                                        | 74 3/4" x 35 1/2" Inch | 70.5 lb | 710011003501090 |
| Combi-System with heater and ozone                                              | 74 3/4" x 35 1/2" Inch | 70.5 lb | 710011003511090 |
| Combi-System with remote and heater                                             | 74 3/4" x 35 1/2" Inch | 70.5 lb | 710011003521090 |
|                                                                                 | 74 3/4" x 35 1/2" Inch | 70.5 lb | 710011003531090 |
| Combi-System with light                                                         | 74 3/4" x 35 1/2" Inch | 70.5 lb | 710011004001090 |
| Combi-System with light and remote                                              | 74 3/4" x 35 1/2" Inch | 70.5 lb | 710011004461090 |
| Combi-System with light and heater                                              | 74 3/4" x 35 1/2" Inch | 70.5 lb | 710011004501090 |
| Combi-System with light, heater and ozone                                       | 74 3/4" x 35 1/2" Inch | 70.5 lb | 710011004511090 |
| Combi-System with light, remote and heater                                      | 74 3/4" x 35 1/2" Inch | 70.5 lb | 710011004521090 |
| Combi-System with light, remote, heater and ozone                               | 74 3/4" x 35 1/2" Inch | 70.5 lb | 710011004531090 |

## Bathtub # 70001100000090 / 710011001001090 / 710011001461090 / 710011002001090 / 710011002461090 / 710011002501090 / 710011002511090 / 710011002521090 ...

|< 74 3/4" Inch >|

| Support frame height adjustable from 4 7/8" - 7 3/4", for<br>bathtubs | 790110 |
|-----------------------------------------------------------------------|--------|