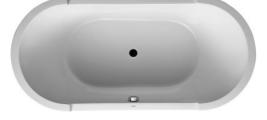

## Bathtub # 70001100000090 / 710011001001090 / 710011001461090 / 710011002001090 / 710011002461090 / 710011002501090 / 710011002511090 / 710011002521090 ...

| Bathtub                                                                         | Dimension              | Weight  | Order number    |
|---------------------------------------------------------------------------------|------------------------|---------|-----------------|
| oval, built-in, with two backrest slopes, cUPC listed, 1/4"<br>sanitary acrylic |                        |         |                 |
| Colors                                                                          |                        |         |                 |
| 00 White                                                                        |                        |         |                 |
| Variant                                                                         |                        |         |                 |
| Base tub                                                                        | 74 3/4" x 35 1/2" Inch | 70.5 lb | 70001100000090  |
| Air-System                                                                      | 74 3/4" x 35 1/2" Inch | 70.5 lb | 710011001001090 |
| Air-System with remote                                                          | 74 3/4" x 35 1/2" Inch | 70.5 lb | 710011001461090 |
| Jet-System                                                                      | 74 3/4" x 35 1/2" Inch | 70.5 lb | 710011002001090 |
| Jet-System with remote                                                          | 74 3/4" x 35 1/2" Inch | 70.5 lb | 710011002461090 |
| Jet-System with heater                                                          | 74 3/4" x 35 1/2" Inch | 70.5 lb | 710011002501090 |
| Jet-System with heater and ozone                                                | 74 3/4" x 35 1/2" Inch | 70.5 lb | 710011002511090 |
| Jet-System with remote and heater                                               | 74 3/4" x 35 1/2" Inch | 70.5 lb | 710011002521090 |
| Jet-System with remote, heater and ozone                                        | 74 3/4" x 35 1/2" Inch | 70.5 lb | 710011002531090 |
| Combi-System                                                                    | 74 3/4" x 35 1/2" Inch | 70.5 lb | 710011003001090 |
| Combi-System with remote                                                        | 74 3/4" x 35 1/2" Inch | 70.5 lb | 710011003461090 |
| Combi-System with heater                                                        | 74 3/4" x 35 1/2" Inch | 70.5 lb | 710011003501090 |
| Combi-System with heater and ozone                                              | 74 3/4" x 35 1/2" Inch | 70.5 lb | 710011003511090 |
| Combi-System with remote and heater                                             | 74 3/4" x 35 1/2" Inch | 70.5 lb | 710011003521090 |
|                                                                                 | 74 3/4" x 35 1/2" Inch | 70.5 lb | 710011003531090 |
| Combi-System with light                                                         | 74 3/4" x 35 1/2" Inch | 70.5 lb | 710011004001090 |
| Combi-System with light and remote                                              | 74 3/4" x 35 1/2" Inch | 70.5 lb | 710011004461090 |
| Combi-System with light and heater                                              | 74 3/4" x 35 1/2" Inch | 70.5 lb | 710011004501090 |
| Combi-System with light, heater and ozone                                       | 74 3/4" x 35 1/2" Inch | 70.5 lb | 710011004511090 |
| Combi-System with light, remote and heater                                      | 74 3/4" x 35 1/2" Inch | 70.5 lb | 710011004521090 |
| Combi-System with light, remote, heater and ozone                               | 74 3/4" x 35 1/2" Inch | 70.5 lb | 710011004531090 |