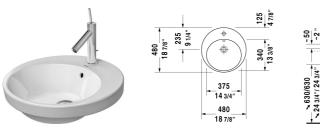

| Vanity basin                                              | Dimension                                                                       | Weight | Order number |
|-----------------------------------------------------------|---------------------------------------------------------------------------------|--------|--------------|
| countertop basin, with overflow, with tap plat<br>Inch    | iform, Ø 18 7/8"                                                                |        |              |
| Colors                                                    |                                                                                 |        |              |
| 00 White                                                  |                                                                                 |        |              |
| Variant                                                   |                                                                                 |        |              |
| р                                                         | Ø 18 7/8" Inch                                                                  | 19 lb  | 23274800     |
| Sanitary ceramics with the special WonderGl time to come. | iss surface finish will remain clean and as eleventh digit to the model number. |        |              |