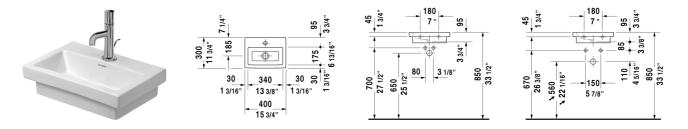

## |< 15 3/4" Inch >|

| Handrinse basin                                                                                             | Dimension              | Weight                     | Order number |
|-------------------------------------------------------------------------------------------------------------|------------------------|----------------------------|--------------|
| without overflow, with tap platform, 15 3/4" Ir                                                             | nch                    |                            |              |
| Colors                                                                                                      |                        |                            |              |
| 00 White                                                                                                    |                        |                            |              |
| Variant                                                                                                     |                        |                            |              |
| ρ                                                                                                           | 15 3/4" x 11 3/4" Inch | 15.5 lb                    | 07904000     |
| • without tap hole                                                                                          | 15 3/4" x 11 3/4" Inch | 15.5 lb                    | 07904070     |
| Sanitary ceramics with the special WonderGli<br>time to come.<br>When ordering WonderGliss please add a "1" |                        | ractive-looking for a long |              |
|                                                                                                             |                        |                            |              |
|                                                                                                             |                        |                            |              |
| Design Siphon                                                                                               |                        | 3.3 lb                     | 005036       |

All drawings contain the necessary measurements which are subject to standard tolerances. They are stated in inch & mm and are nonbinding. Exact measurements, in particular for customized installation scenarios, can only be taken from the finished ceramic piece.