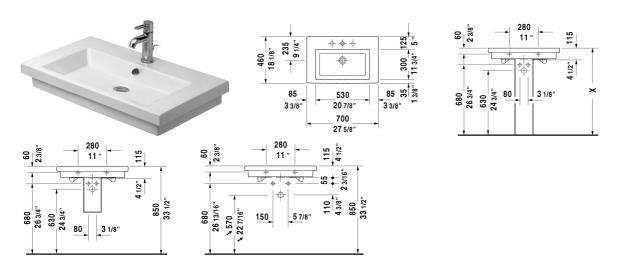

All drawings contain the necessary measurements which are subject to standard tolerances. They are stated in inch & mm and are non-binding. Exact measurements, in particular for customized installation scenarios, can only be taken from the finished ceramic piece.