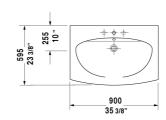

## |< 35 3/8" Inch >|

| Washbasin                                                                                                | Dimension                                                                                  | Weight             | Order number      |
|----------------------------------------------------------------------------------------------------------|--------------------------------------------------------------------------------------------|--------------------|-------------------|
| with overflow, with tap platform, 35 3/8" Inc                                                            | ĥ                                                                                          |                    |                   |
| Colors                                                                                                   |                                                                                            |                    |                   |
| 00 White                                                                                                 |                                                                                            |                    |                   |
| Variant                                                                                                  |                                                                                            |                    |                   |
| p                                                                                                        | 35 3/8" x 23 3/8" Inch                                                                     | 66.8 lb            | 04349000          |
|                                                                                                          |                                                                                            |                    | a ( a ( a a ) a a |
| ррр                                                                                                      | 35 3/8" x 23 3/8" Inch                                                                     | 66.8 lb            | 04349030          |
|                                                                                                          | liss surface finish will remain clean and attr                                             |                    |                   |
| Sanitary ceramics with the special WonderG time to come.                                                 | liss surface finish will remain clean and attr                                             |                    |                   |
| Sanitary ceramics with the special WonderG<br>time to come.<br>When ordering WonderGliss please add a "1 | liss surface finish will remain clean and attr<br>" as eleventh digit to the model number. | ractive-looking fo | r a long          |

All drawings contain the necessary measurements which are subject to standard tolerances. They are stated in inch & mm and are nonbinding. Exact measurements, in particular for customized installation scenarios, can only be taken from the finished ceramic piece.