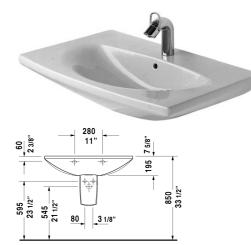

## |< 35 3/8" Inch >|

| Washbasin                                                                                                | Dimension                                                                                  | Weight             | Order number      |
|----------------------------------------------------------------------------------------------------------|--------------------------------------------------------------------------------------------|--------------------|-------------------|
| with overflow, with tap platform, 35 3/8" Inc                                                            | ĥ                                                                                          |                    |                   |
| Colors                                                                                                   |                                                                                            |                    |                   |
| 00 White                                                                                                 |                                                                                            |                    |                   |
| Variant                                                                                                  |                                                                                            |                    |                   |
| p                                                                                                        | 35 3/8" x 23 3/8" Inch                                                                     | 66.8 lb            | 04349000          |
|                                                                                                          |                                                                                            |                    | a ( a ( a a ) a a |
| ррр                                                                                                      | 35 3/8" x 23 3/8" Inch                                                                     | 66.8 lb            | 04349030          |
|                                                                                                          | liss surface finish will remain clean and attr                                             |                    |                   |
| Sanitary ceramics with the special WonderG time to come.                                                 | liss surface finish will remain clean and attr                                             |                    |                   |
| Sanitary ceramics with the special WonderG<br>time to come.<br>When ordering WonderGliss please add a "1 | liss surface finish will remain clean and attr<br>" as eleventh digit to the model number. | ractive-looking fo | r a long          |

All drawings contain the necessary measurements which are subject to standard tolerances. They are stated in inch & mm and are nonbinding. Exact measurements, in particular for customized installation scenarios, can only be taken from the finished ceramic piece.