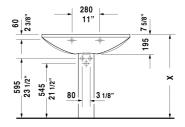

## |< 35 3/8" Inch >|

| Washbasin                                                                                                | Dimension                                                                                  | Weight             | Order number      |
|----------------------------------------------------------------------------------------------------------|--------------------------------------------------------------------------------------------|--------------------|-------------------|
| with overflow, with tap platform, 35 3/8" Inc                                                            | ĥ                                                                                          |                    |                   |
| Colors                                                                                                   |                                                                                            |                    |                   |
| 00 White                                                                                                 |                                                                                            |                    |                   |
| Variant                                                                                                  |                                                                                            |                    |                   |
| p                                                                                                        | 35 3/8" x 23 3/8" Inch                                                                     | 66.8 lb            | 04349000          |
|                                                                                                          |                                                                                            |                    | a ( a ( a a ) a a |
| ррр                                                                                                      | 35 3/8" x 23 3/8" Inch                                                                     | 66.8 lb            | 04349030          |
|                                                                                                          | liss surface finish will remain clean and attr                                             |                    |                   |
| Sanitary ceramics with the special WonderG time to come.                                                 | liss surface finish will remain clean and attr                                             |                    |                   |
| Sanitary ceramics with the special WonderG<br>time to come.<br>When ordering WonderGliss please add a "1 | liss surface finish will remain clean and attr<br>" as eleventh digit to the model number. | ractive-looking fo | r a long          |

All drawings contain the necessary measurements which are subject to standard tolerances. They are stated in inch & mm and are nonbinding. Exact measurements, in particular for customized installation scenarios, can only be taken from the finished ceramic piece.