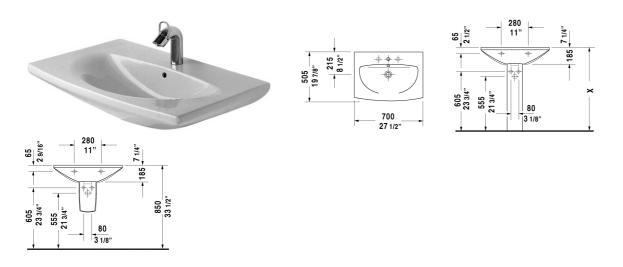

All drawings contain the necessary measurements which are subject to standard tolerances. They are stated in inch & mm and are non-binding. Exact measurements, in particular for customized installation scenarios, can only be taken from the finished ceramic piece.