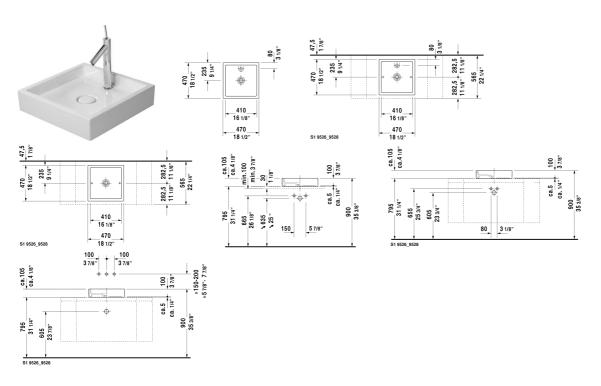

All drawings contain the necessary measurements which are subject to standard tolerances. They are stated in inch & mm and are non-binding. Exact measurements, in particular for customized installation scenarios, can only be taken from the finished ceramic piece.