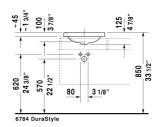

**SODURAVIT** 

| Vanity basin                                                                                                                                                                                                       | Dimension            | Weight      | Order number |
|--------------------------------------------------------------------------------------------------------------------------------------------------------------------------------------------------------------------|----------------------|-------------|--------------|
| countertop basin, without overflow, without tap platform, 16 7/8" Inch                                                                                                                                             |                      |             |              |
|                                                                                                                                                                                                                    |                      |             |              |
| Colors                                                                                                                                                                                                             |                      |             |              |
| 00 White                                                                                                                                                                                                           |                      |             |              |
|                                                                                                                                                                                                                    |                      |             |              |
| Variant                                                                                                                                                                                                            |                      |             |              |
| •                                                                                                                                                                                                                  | 16 7/8" x 16 7/8" Ir | nch 16.5 lb | 03724300     |
| Sanitary ceramics with the special WonderGliss surface finish will remain clean and attractive-looking for a long time to come.  When ordering WonderGliss please add a "1" as eleventh digit to the model number. |                      |             |              |
|                                                                                                                                                                                                                    |                      |             |              |
|                                                                                                                                                                                                                    |                      |             |              |
|                                                                                                                                                                                                                    |                      |             |              |

All drawings contain the necessary measurements which are subject to standard tolerances. They are stated in inch & mm and are non-binding. Exact measurements, in particular for customized installation scenarios, can only be taken from the finished ceramic piece.