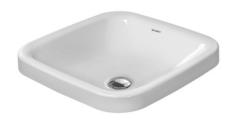

**SODURAVIT** 

| Vanity basin                                                                                                                                                                                                       | Dimension            | Weight      | Order number |
|--------------------------------------------------------------------------------------------------------------------------------------------------------------------------------------------------------------------|----------------------|-------------|--------------|
| countertop basin, without overflow, without tap platform, 16 7/8" Inch                                                                                                                                             |                      |             |              |
|                                                                                                                                                                                                                    |                      |             |              |
| Colors                                                                                                                                                                                                             |                      |             |              |
| 00 White                                                                                                                                                                                                           |                      |             |              |
|                                                                                                                                                                                                                    |                      |             |              |
| Variant                                                                                                                                                                                                            |                      |             |              |
| •                                                                                                                                                                                                                  | 16 7/8" x 16 7/8" Ir | nch 16.5 lb | 03724300     |
| Sanitary ceramics with the special WonderGliss surface finish will remain clean and attractive-looking for a long time to come.  When ordering WonderGliss please add a "1" as eleventh digit to the model number. |                      |             |              |
|                                                                                                                                                                                                                    |                      |             |              |
|                                                                                                                                                                                                                    |                      |             |              |
|                                                                                                                                                                                                                    |                      |             |              |