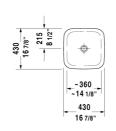

**SODURAVIT** 

| Vanity basin                                                                                                                                                                                                       | Dimension            | Weight      | Order number |
|--------------------------------------------------------------------------------------------------------------------------------------------------------------------------------------------------------------------|----------------------|-------------|--------------|
| countertop basin, without overflow, without tap platform, 16 7/8" Inch                                                                                                                                             |                      |             |              |
|                                                                                                                                                                                                                    |                      |             |              |
| Colors                                                                                                                                                                                                             |                      |             |              |
| 00 White                                                                                                                                                                                                           |                      |             |              |
|                                                                                                                                                                                                                    |                      |             |              |
| Variant                                                                                                                                                                                                            |                      |             |              |
| •                                                                                                                                                                                                                  | 16 7/8" x 16 7/8" Ir | nch 16.5 lb | 03724300     |
| Sanitary ceramics with the special WonderGliss surface finish will remain clean and attractive-looking for a long time to come.  When ordering WonderGliss please add a "1" as eleventh digit to the model number. |                      |             |              |
|                                                                                                                                                                                                                    |                      |             |              |
|                                                                                                                                                                                                                    |                      |             |              |
|                                                                                                                                                                                                                    |                      |             |              |

All drawings contain the necessary measurements which are subject to standard tolerances. They are stated in inch & mm and are non-binding. Exact measurements, in particular for customized installation scenarios, can only be taken from the finished ceramic piece.