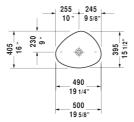

## Washbowl # 233950..00

| Washbowl                                                                                                                                                                                                          | Dimension          | Weight  | Order number |
|-------------------------------------------------------------------------------------------------------------------------------------------------------------------------------------------------------------------|--------------------|---------|--------------|
| without tap platform, without overflow, 19 5                                                                                                                                                                      | 5/8" Inch          |         |              |
| Colors                                                                                                                                                                                                            |                    |         |              |
| 00 White                                                                                                                                                                                                          |                    |         |              |
| Variant                                                                                                                                                                                                           |                    |         |              |
| •                                                                                                                                                                                                                 | 19 5/8" x 16" Inch | 12.8 lb | 23395000     |
| Sanitary ceramics with the special WonderGliss surface finish will remain clean and attractive-looking for a long time to come. When ordering WonderGliss please add a "1" as eleventh digit to the model number. |                    |         |              |
|                                                                                                                                                                                                                   |                    |         |              |
|                                                                                                                                                                                                                   |                    | 3.3 lb  |              |
| Design Siphon                                                                                                                                                                                                     |                    | 3.3 W   | 005036       |

All drawings contain the necessary measurements which are subject to standard tolerances. They are stated in inch & mm and are non-binding. Exact measurements, in particular for customized installation scenarios, can only be taken from the finished ceramic piece.