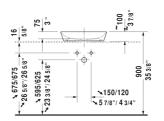

## Washbowl # 233950..00

| Washbowl                                                                                                                                                                                                          | Dimension          | Weight  | Order number |
|-------------------------------------------------------------------------------------------------------------------------------------------------------------------------------------------------------------------|--------------------|---------|--------------|
| without tap platform, without overflow, 19 5                                                                                                                                                                      | 5/8" Inch          |         |              |
| Colors                                                                                                                                                                                                            |                    |         |              |
| 00 White                                                                                                                                                                                                          |                    |         |              |
| Variant                                                                                                                                                                                                           |                    |         |              |
| •                                                                                                                                                                                                                 | 19 5/8" x 16" Inch | 12.8 lb | 23395000     |
| Sanitary ceramics with the special WonderGliss surface finish will remain clean and attractive-looking for a long time to come. When ordering WonderGliss please add a "1" as eleventh digit to the model number. |                    |         |              |
|                                                                                                                                                                                                                   |                    |         |              |
|                                                                                                                                                                                                                   |                    | 3.3 lb  |              |
| Design Siphon                                                                                                                                                                                                     |                    | 3.3 W   | 005036       |

All drawings contain the necessary measurements which are subject to standard tolerances. They are stated in inch & mm and are non-binding. Exact measurements, in particular for customized installation scenarios, can only be taken from the finished ceramic piece.