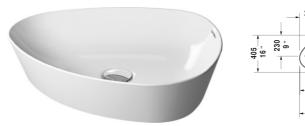

## Washbowl # 233950..00

| Washbowl                                                                                                                                                                                                          | Dimension          | Weight  | Order number |
|-------------------------------------------------------------------------------------------------------------------------------------------------------------------------------------------------------------------|--------------------|---------|--------------|
| without tap platform, without overflow, 19 5                                                                                                                                                                      | 5/8" Inch          |         |              |
| Colors                                                                                                                                                                                                            |                    |         |              |
| 00 White                                                                                                                                                                                                          |                    |         |              |
| Variant                                                                                                                                                                                                           |                    |         |              |
| •                                                                                                                                                                                                                 | 19 5/8" x 16" Inch | 12.8 lb | 23395000     |
| Sanitary ceramics with the special WonderGliss surface finish will remain clean and attractive-looking for a long time to come. When ordering WonderGliss please add a "1" as eleventh digit to the model number. |                    |         |              |
|                                                                                                                                                                                                                   |                    |         |              |
|                                                                                                                                                                                                                   |                    | 3.3 lb  |              |
| Design Siphon                                                                                                                                                                                                     |                    | 3.3 W   | 005036       |

All drawings contain the necessary measurements which are subject to standard tolerances. They are stated in inch & mm and are non-binding. Exact measurements, in particular for customized installation scenarios, can only be taken from the finished ceramic piece.