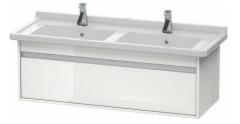

## Ketho Vanity unit wall-mounted # KT6666

## |< 47 1/4" Inch >|

| Dimension                   | Weight                                                                                                                                                                             | Order number                                         |
|-----------------------------|------------------------------------------------------------------------------------------------------------------------------------------------------------------------------------|------------------------------------------------------|
|                             |                                                                                                                                                                                    |                                                      |
|                             |                                                                                                                                                                                    |                                                      |
| /14<br>lt<br>:cor)          |                                                                                                                                                                                    |                                                      |
|                             |                                                                                                                                                                                    |                                                      |
| 47 1/4" x 18 1/4" Incl      | h                                                                                                                                                                                  | KT6666                                               |
|                             | ce-saving siphon # 0                                                                                                                                                               | 05076                                                |
| - ,                         |                                                                                                                                                                                    |                                                      |
|                             |                                                                                                                                                                                    |                                                      |
| ack 4 1/2" x 12 5/8" Inch   |                                                                                                                                                                                    | UV9845                                               |
| ,<br>51 1/8" x 19 1/8" Incl | n                                                                                                                                                                                  | 033213                                               |
|                             | 47 1/4" x 18 1/4" Incl<br>47 1/4" x 18 1/4" Incl | A14<br>A14<br>A14<br>A14<br>A14<br>A14<br>A14<br>A14 |