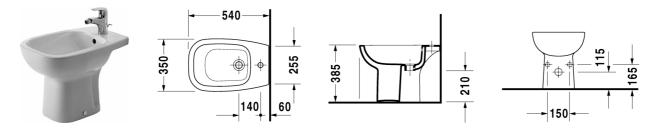

## Bidet floor standing # 22381000002

|< 350 mm >|

| Bidet floor standing                               | Dimension    | Weight          | Order number |
|----------------------------------------------------|--------------|-----------------|--------------|
| with overflow, with tap platform, fixings included |              |                 |              |
| Colors                                             |              |                 |              |
| 00 White Alpin                                     |              |                 |              |
|                                                    |              |                 |              |
| Variant                                            |              |                 |              |
|                                                    | 350 x 540 mm | 16.700 kilogram | 22381000002  |
|                                                    |              |                 |              |
|                                                    |              |                 |              |