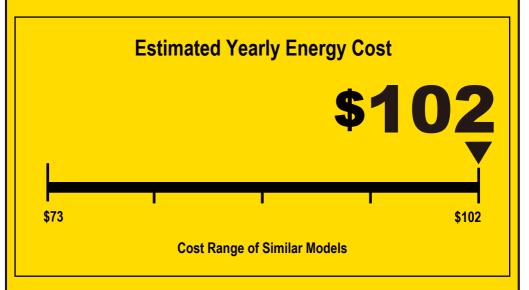

## ERECYCUDE Room Air Conditioner Durasta

Room Air Conditioner Without Reverse Cycle Without Louvered Sides Durastar Model DRTAC102XNA1 Capacity: 10,000 BTUs

9.6

**Combined Energy Efficiency Ratio** 

Your cost will depend on your utility rates and use.

Cost range based only on models of similar capacity without reverse cycle without louvered sides.

Estimated energy cost based on a national average electricity cost of 13 cents per kWh and a seasonal use of 8 hours a day over a 3 month period. For more information, visit www.ftc.gov/energy.