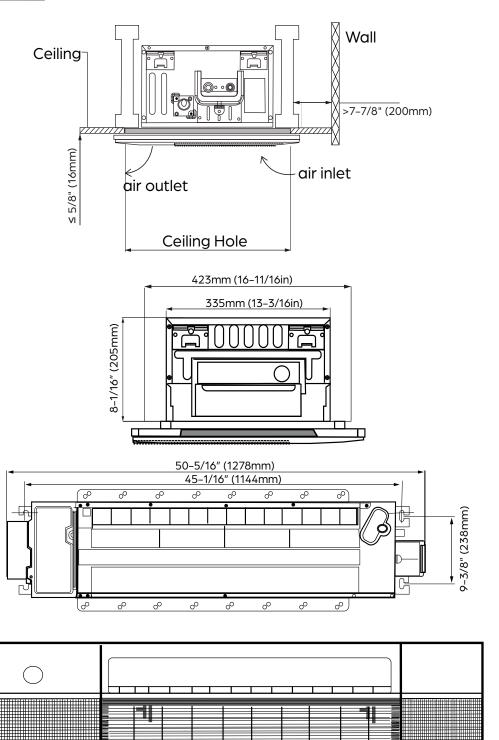

| DIMENSIONS AND WEIGHT |           |          |
|-----------------------|-----------|----------|
| Unit Dimensions       | Width     | 50-5/16" |
|                       | Depth     | 13-3/16" |
|                       | Height    | 9"       |
| Carton Dimensions     | Width     | 57-5/8"  |
|                       | Depth     | 22-1/2"  |
|                       | Height    | 22-1/2"  |
| Net Weight            | 58.4 lbs. |          |
| Gross Weight          | 81.3 lbs. |          |