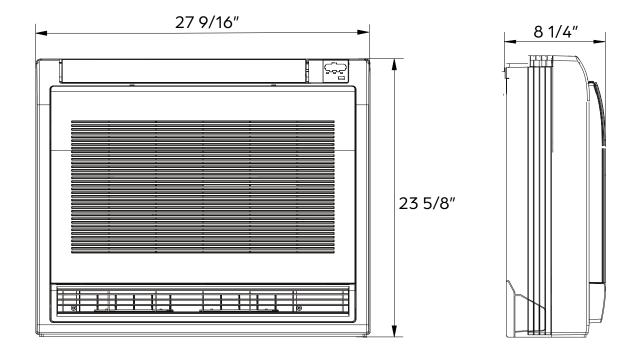

| INDOOR UNIT DIMENSIONS |           |           |  |
|------------------------|-----------|-----------|--|
| Unit Dimensions        | Width     | 27 9/16"  |  |
|                        | Depth     | 8 1/4"    |  |
|                        | Height    | 23 5/8"   |  |
| Carton Dimensions      | Width     | 30 11/16" |  |
|                        | Depth     | 11 13/16" |  |
|                        | Height    | 27"       |  |
| Net Weight             | 32.6 lbs. |           |  |
| Gross Weight           | 41.0 lbs. |           |  |