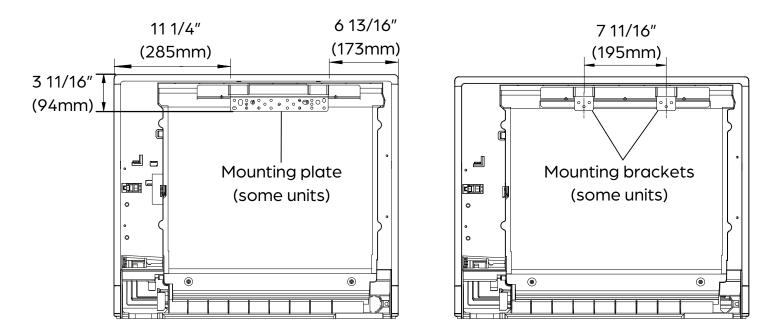

| INDOOR UNIT DIMENSIONS |           |           |  |
|------------------------|-----------|-----------|--|
| Unit Dimensions        | Width     | 27 9/16"  |  |
|                        | Depth     | 8 1/4"    |  |
|                        | Height    | 23 5/8"   |  |
| Carton Dimensions      | Width     | 30 11/16" |  |
|                        | Depth     | 11 13/16" |  |
|                        | Height    | 27"       |  |
| Net Weight             | 32.6 lbs. |           |  |
| Gross Weight           | 41.0 lbs. |           |  |