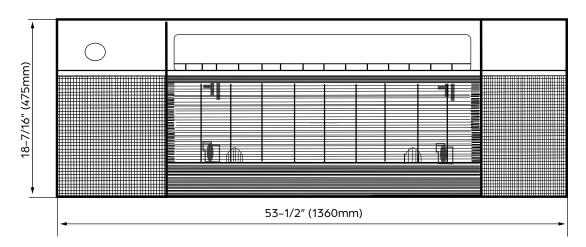

up to 22 SEER2

| LINE SET REQUIREMENTS |                 |  |  |
|-----------------------|-----------------|--|--|
| Connection Type       | Flare           |  |  |
| Liquid                | Ø1/4" (Ø6.35mm) |  |  |
| Gas                   | Ø3/8" (Ø9.52mm) |  |  |

| DIMENSIONS AND WEIGHT |           |          |
|-----------------------|-----------|----------|
| Unit Dimensions       | Width     | 50-5/16" |
|                       | Depth     | 13-3/16" |
|                       | Height    | 9"       |
| Carton Dimensions     | Width     | 57-5/8"  |
|                       | Depth     | 22-1/2"  |
|                       | Height    | 22-1/2"  |
| Net Weight            | 58.4 lbs. |          |
| Gross Weight          | 81.3 lbs. |          |









IDU DIMENSIONS - DRAL06F1A