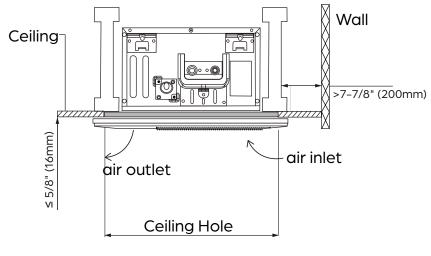

iency up to 22 SEER2

| LINE SET REQUIREMENTS |                 |  |  |
|-----------------------|-----------------|--|--|
| Connection Type       | Flare           |  |  |
| Liquid                | Ø1/4" (Ø6.35mm) |  |  |
| Gas                   | Ø3/8" (Ø9.52mm) |  |  |

| DIMENSIONS AND WEIGHT |           |          |
|-----------------------|-----------|----------|
| Unit Dimensions       | Width     | 50-5/16" |
|                       | Depth     | 13-3/16" |
|                       | Height    | 9"       |
| Carton Dimensions     | Width     | 57-5/8"  |
|                       | Depth     | 22-1/2"  |
|                       | Height    | 22-1/2"  |
| Net Weight            | 58.4 lbs. |          |
| Gross Weight          | 81.3 lbs. |          |









IDU DIMENSIONS - DRAL06F1A