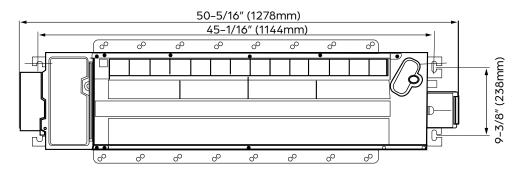

| DIMENSIONS AND WEIGHT |           |          |
|-----------------------|-----------|----------|
| Unit Dimensions       | Width     | 50-5/16" |
|                       | Depth     | 13-3/16" |
|                       | Height    | 9"       |
| Carton Dimensions     | Width     | 57-5/8"  |
|                       | Depth     | 22-1/2"  |
|                       | Height    | 22-1/2"  |
| Net Weight            | 58.4 lbs. |          |
| Gross Weight          | 81.3 lbs. |          |

IDU DIMENSIONS - DRAL06F1A