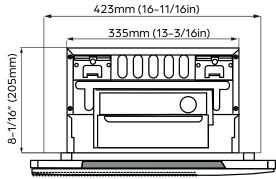

ncy up to 22 SEER2

| LINE SET REQUIREMENTS |                 |  |  |
|-----------------------|-----------------|--|--|
| Connection Type       | Flare           |  |  |
| Liquid                | Ø1/4" (Ø6.35mm) |  |  |
| Gas                   | Ø3/8" (Ø9.52mm) |  |  |

| DIMENSIONS AND WEIGHT |           |          |
|-----------------------|-----------|----------|
| Unit Dimensions       | Width     | 50-5/16" |
|                       | Depth     | 13-3/16" |
|                       | Height    | 9"       |
| Carton Dimensions     | Width     | 57-5/8"  |
|                       | Depth     | 22-1/2"  |
|                       | Height    | 22-1/2"  |
| Net Weight            | 58.4 lbs. |          |
| Gross Weight          | 81.3 lbs. |          |









IDU DIMENSIONS - DRAL06F1A