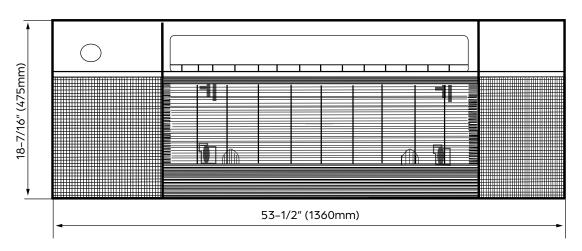

| DIMENSIONS AND WEIGHT |           |          |
|-----------------------|-----------|----------|
| Unit Dimensions       | Width     | 50-5/16" |
|                       | Depth     | 13-3/16" |
|                       | Height    | 9"       |
|                       | Width     | 57-5/8"  |
| Carton Dimensions     | Depth     | 22-1/2"  |
|                       | Height    | 22-1/2"  |
| Net Weight            | 60.7 lbs. |          |
| Gross Weight          | 82.9 lbs. |          |

Refrigerant

IDU DIMENSIONS - DRAL12F1A