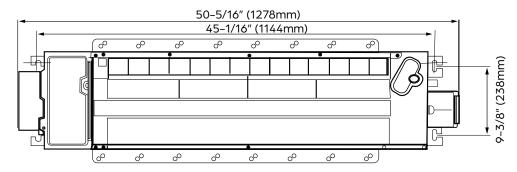

| DIMENSIONS AND WEIGHT |           |          |
|-----------------------|-----------|----------|
| Unit Dimensions       | Width     | 50-5/16" |
|                       | Depth     | 13-3/16" |
|                       | Height    | 9"       |
|                       | Width     | 57-5/8"  |
| Carton Dimensions     | Depth     | 22-1/2"  |
|                       | Height    | 22-1/2"  |
| Net Weight            | 60.7 lbs. |          |
| Gross Weight          | 82.9 lbs. |          |

Refrigerant

IDU DIMENSIONS - DRAL12F1A