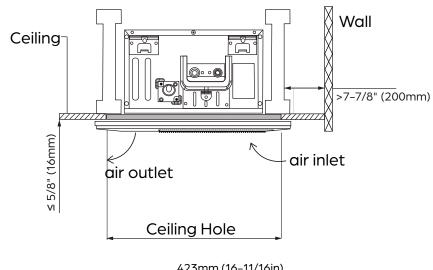

cy up to 23 SEER2

| LINE SET REQUIREMENTS |                  |  |
|-----------------------|------------------|--|
| Connection Type       | Flare            |  |
| Liquid                | Ø1/4" (Ø12.70mm) |  |
| Gas                   | Ø1/2" (Ø9.52mm)  |  |

| DIMENSIONS AND WEIGHT |           |          |
|-----------------------|-----------|----------|
| Unit Dimensions       | Width     | 50-5/16" |
|                       | Depth     | 13-3/16" |
|                       | Height    | 9"       |
|                       | Width     | 57-5/8"  |
| Carton Dimensions     | Depth     | 22-1/2"  |
|                       | Height    | 22-1/2"  |
| Net Weight            | 60.7 lbs. |          |
| Gross Weight          | 82.9 lbs. |          |





Refrigerant





IDU DIMENSIONS - DRAL12F1A