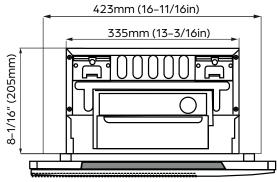

| DIMENSIONS AND WEIGHT |           |          |
|-----------------------|-----------|----------|
| Unit Dimensions       | Width     | 50-5/16" |
|                       | Depth     | 13-3/16" |
|                       | Height    | 9"       |
|                       | Width     | 57-5/8"  |
| Carton Dimensions     | Depth     | 22-1/2"  |
|                       | Height    | 22-1/2"  |
| Net Weight            | 60.7 lbs. |          |
| Gross Weight          | 82.9 lbs. |          |

Refrigerant

IDU DIMENSIONS - DRAL12F1A