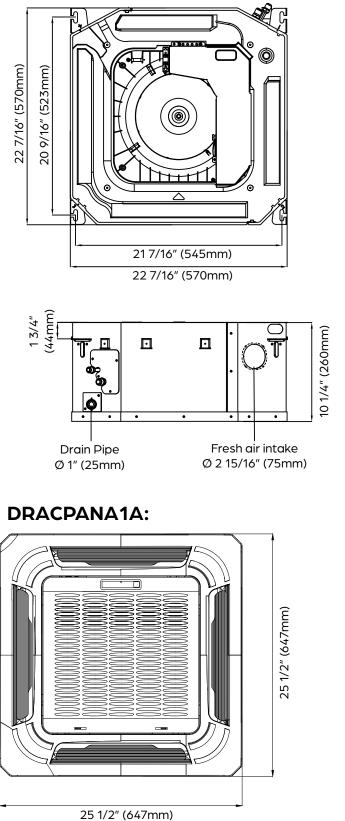

## 12,000 BTU/H CEILING CASSETTE

DIMENSIONS - DRAC12F1A

Low

High

DC

0.465 Low

Medium

High

Medium

| 1-                     |    |          |          |
|------------------------|----|----------|----------|
| INDOOR UNIT DIMENSIONS |    |          |          |
| Unit Dimensions        | W  | idth     | 22 7/16" |
|                        | De | epth     | 22 7/16" |
|                        | He | eight    | 10 1/4"  |
| Carton Dimensions      | W  | idth     | 26 1/16" |
|                        | De | epth     | 26 1/16" |
|                        | He | eight    | 12 1/2"  |
| Net Weight             | 35 | 5.3 lbs. |          |
| Gross Weight           | 45 | 5.5 lbs. |          |