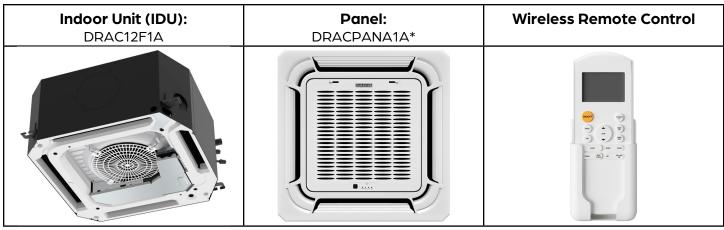

# DURASTAR

### 12,000 BTU/H CEILING CASSETTE

SUBMITTAL COVER SHEET

#### PRODUCT FEATURES

Wireless Remote Control with "Follow Me" Technology

Auto Restart

- Auto Changeover
- 24-hour Timer
- Self Clean Function

\*Panel sold separately

Specifications are subject to change without notice. © 2021 Ferguson Enterprises LLC www.durastar.com