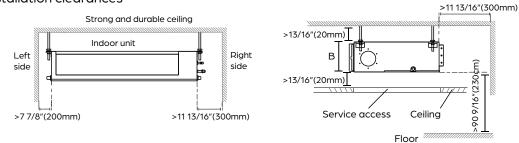

| DC     |     |
| RLA                     | 1.2    |     |
| Sound Pressure (dB(A))  | Low    | 35  |
|                         | Medium | 37  |
|                         | High   | 39  |
| Static Pressure (in wg) | 0-0.40 |     |
|                         |        |     |

#### **PRODUCT FEATURES**

Wired Thermostat Included

**INDOOR UNIT FAN DATA** 

- Auto Restart
- Auto Changeover
- 24-hour Timer



Specifications are subject to change without notice. © 2021 Ferguson Enterprises LLC www.durastar.com

Unit Dimensions

**Carton Dimensions** 

Net Weight

Gross Weight

34 5/8"

26 9/16"

8 1/4"

42 1/8"

28 9/16"

11"



DIMENSIONS - DRAD18F1A

Unit and air outlet dimensions



Air inlet dimensions



Mounting dimensions for ceiling bolts



#### Installation clearances



#### Maintenance access panel



Specifications are subject to change without notice. © 2021 Ferguson Enterprises LLC www.durastar.com