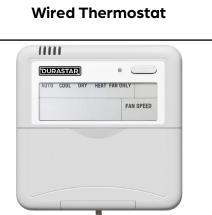

#### **PRODUCT FEATURES**

Wired Thermostat Included

**INDOOR UNIT FAN DATA** 

- Auto Restart
- Auto Changeover
- 24-hour Timer

Specifications are subject to change without notice. © 2021 Ferguson Enterprises LLC www.durastar.com