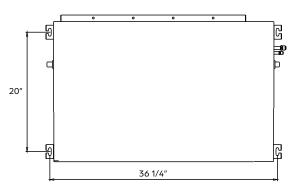

Unit Dimensions

**Carton Dimensions** 

Net Weight

Gross Weight

34 5/8"

26 9/16"

8 1/4"

42 1/8"

28 9/16"

11"

DIMENSIONS - DRAD18F1A

Unit and air outlet dimensions

Air inlet dimensions

Mounting dimensions for ceiling bolts