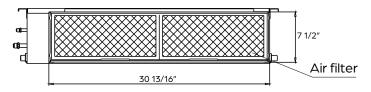

28 9/16"

11"

DIMENSIONS - DRAD18F1A

Unit and air outlet dimensions

Air inlet dimensions

Mounting dimensions for ceiling bolts

#### Maintenance access panel

Specifications are subject to change without notice. © 2021 Ferguson Enterprises LLC www.durastar.com