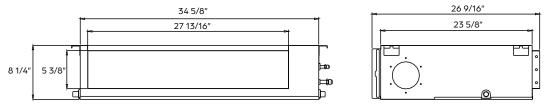

### REFERENCE \_\_\_\_

SUBMITTED BY

| CAPACITIES                        |                          |       |  |  |
|-----------------------------------|--------------------------|-------|--|--|
| Cooling Capacity (BTU/hr)         | Rated                    | 18000 |  |  |
| Heating Capacity (BTU/hr)         | Rated                    | 18000 |  |  |
| ELECTRICAL DATA                   |                          |       |  |  |
| Voltage/Phase/Frequency           | 208–230V, 1 Phase, 60 Hz |       |  |  |
| LINE SET REQUIREMENTS             |                          |       |  |  |
| Connection Type                   | Flare                    |       |  |  |
| Liquid                            | Ø1/4" (Ø6.35mm)          |       |  |  |
| Gas                               | Ø1/2" (Ø12.7mm)          |       |  |  |
| Drain Port O.D. / Drain Hose I.D. | Ø1" (Ø25mm)              |       |  |  |
| INDOOR UNIT DIMENSIONS            |                          |       |  |  |

Width

Depth

Height

Width

Depth

Height

55.3 lbs.

67.0 lbs.

Unit Dimensions

**Carton Dimensions** 

Net Weight

Gross Weight

34 5/8"

26 9/16"

8 1/4"

42 1/8"

28 9/16"

11"

DIMENSIONS - DRAD18F1A

Unit and air outlet dimensions

Air inlet dimensions

Mounting dimensions for ceiling bolts