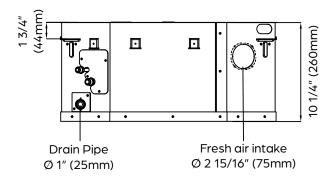

Ø1/2" (Ø12.7mm)

Ø1" (Ø25mm)

|                        | ,,,,,,,,,,,,,,,,,,,,,,,,,,,,,,,,,,,,,,, |     |  |  |
|------------------------|-----------------------------------------|-----|--|--|
| INDOOR UNIT FAN DATA   |                                         |     |  |  |
| Air Flow (CFM)         | Low                                     | 261 |  |  |
|                        | Medium                                  | 309 |  |  |
|                        | High                                    | 379 |  |  |
| Туре                   | DC                                      |     |  |  |
| RLA                    | 0.465                                   |     |  |  |
| Sound Pressure (dB(A)) | Low                                     | 36  |  |  |
|                        | Medium                                  | 39  |  |  |
|                        | High                                    | 43  |  |  |

| INDOOR UNIT DIMENSIONS |           |          |  |  |
|------------------------|-----------|----------|--|--|
| Unit Dimensions        | Width     | 22 7/16" |  |  |
|                        | Depth     | 22 7/16" |  |  |
|                        | Height    | 10 1/4"  |  |  |
| Carton Dimensions      | Width     | 26 1/16" |  |  |
|                        | Depth     | 26 1/16" |  |  |
|                        | Height    | 12 1/2"  |  |  |
| Net Weight             | 35.3 lbs. |          |  |  |
| Gross Weight           | 45.5 lbs. |          |  |  |