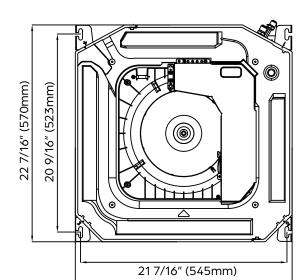

| INDOOR UNIT DIMENSIONS |           |          |  |  |
|------------------------|-----------|----------|--|--|
| Unit Dimensions        | Width     | 22 7/16" |  |  |
|                        | Depth     | 22 7/16" |  |  |
|                        | Height    | 10 1/4"  |  |  |
| Carton Dimensions      | Width     | 26 1/16" |  |  |
|                        | Depth     | 26 1/16" |  |  |
|                        | Height    | 12 1/2"  |  |  |
| Net Weight             | 35.3 lbs. |          |  |  |
| Gross Weight           | 45.5 lbs. |          |  |  |

## DIMENSIONS - DRAC12F1A

22 7/16" (570mm)