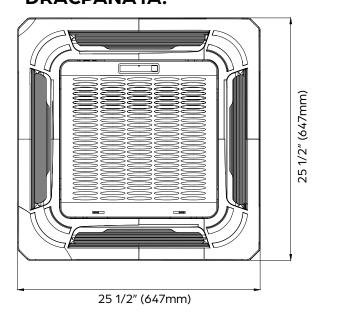

------------------|-----------|----------|--|--|
| Unit Dimensions        | Width     | 22 7/16" |  |  |
|                        | Depth     | 22 7/16" |  |  |
|                        | Height    | 10 1/4"  |  |  |
| Carton Dimensions      | Width     | 26 1/16" |  |  |
|                        | Depth     | 26 1/16" |  |  |
|                        | Height    | 12 1/2"  |  |  |
| Net Weight             | 35.3 lbs. |          |  |  |
| Gross Weight           | 45.5 lbs. |          |  |  |

## **PRODUCT FEATURES**

- Wireless Remote Control with "Follow Me" Technology
- Auto Restart
- Auto Changeover
- 24-hour Timer
- Self Clean Function

<sup>\*</sup>Panel sold separately





Drain Port O.D. / Drain Hose I.D.

Gas



## DIMENSIONS - DRAC12F1A





22 7/16" (570mm)

## **DRACPANA1A:**