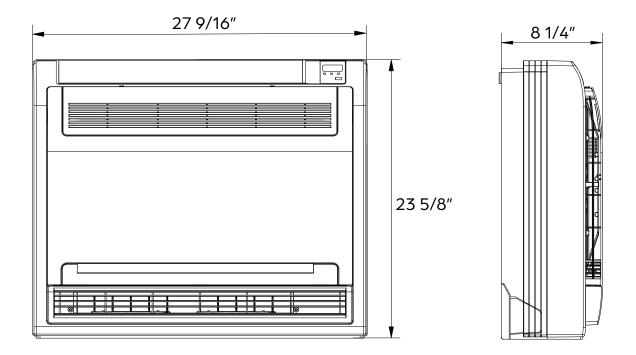

| INDOOR UNIT DIMENSIONS |           |           |  |
|------------------------|-----------|-----------|--|
| Unit Dimensions        | Width     | 27 9/16"  |  |
|                        | Depth     | 8 1/4"    |  |
|                        | Height    | 23 5/8"   |  |
| Carton Dimensions      | Width     | 30 11/16" |  |
|                        | Depth     | 11 13/16" |  |
|                        | Height    | 27"       |  |
| Net Weight             | 32.6 lbs. |           |  |
| Gross Weight           | 41.0 lbs. |           |  |