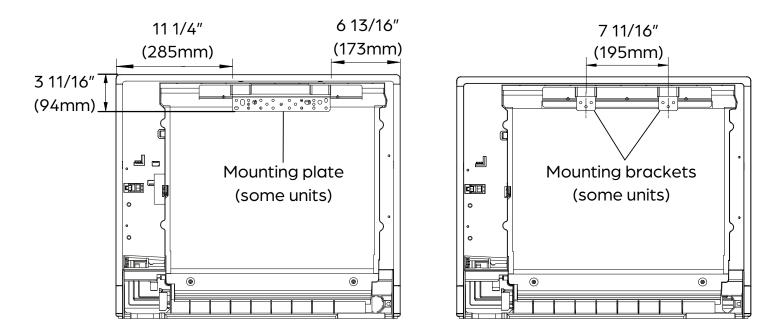

| INDOOR UNIT DIMENSIONS |           |           |  |
|------------------------|-----------|-----------|--|
| Unit Dimensions        | Width     | 27 9/16"  |  |
|                        | Depth     | 8 1/4"    |  |
|                        | Height    | 23 5/8"   |  |
| Carton Dimensions      | Width     | 30 11/16" |  |
|                        | Depth     | 11 13/16" |  |
|                        | Height    | 27"       |  |
| Net Weight             | 32.6 lbs. |           |  |
| Gross Weight           | 41.0 lbs. |           |  |