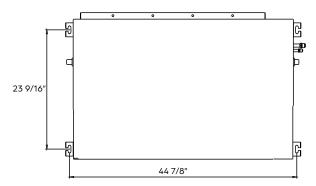

|  |

| INDOOR UNIT FAN DATA    |        |     |  |  |
|-------------------------|--------|-----|--|--|
| Air Flow (CFM)          | Low    | 435 |  |  |
|                         | Medium | 694 |  |  |
|                         | High   | 776 |  |  |
| Туре                    | DC     |     |  |  |
| RLA                     | 1.5    |     |  |  |
| Sound Pressure (dB(A))  | Low    | 38  |  |  |
|                         | Medium | 41  |  |  |
|                         | High   | 44  |  |  |
| Static Pressure (in wg) | 0-0.64 |     |  |  |

### **PRODUCT FEATURES**

- Wired Thermostat Included
- Auto Restart
- Auto Changeover
- 24-hour Timer









**DIMENSIONS - DRAD24F1A** 

#### Unit and air outlet dimensions





#### Air inlet dimensions



## Mounting dimensions for ceiling bolts



#### Installation clearances





#### Maintenance access panel