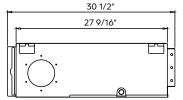

| INDOOR UNIT DIMENSIONS |            |           |  |  |
|------------------------|------------|-----------|--|--|
| Unit Dimensions        | Width      | 43 5/16"  |  |  |
|                        | Depth      | 30 1/2"   |  |  |
|                        | Height     | 9 13/16"  |  |  |
| Carton Dimensions      | Width      | 51 3/8"   |  |  |
|                        | Depth      | 31 11/16" |  |  |
|                        | Height     | 12 3/8"   |  |  |
| Net Weight             | 90.4 lbs.  |           |  |  |
| Gross Weight           | 105.8 lbs. |           |  |  |
|                        |            |           |  |  |

#### Air inlet dimensions