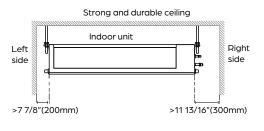

|        |     |  |  |
|-------------------------|--------|-----|--|--|
| Air Flow (CFM)          | Low    | 435 |  |  |
|                         | Medium | 694 |  |  |
|                         | High   | 776 |  |  |
| Туре                    | DC     |     |  |  |
| RLA                     | 1.5    |     |  |  |
| Sound Pressure (dB(A))  | Low    | 38  |  |  |
|                         | Medium | 41  |  |  |
|                         | High   | 44  |  |  |
| Static Pressure (in wg) | 0-0.64 |     |  |  |

### **PRODUCT FEATURES**

- Wired Thermostat Included
- Auto Restart
- Auto Changeover
- 24-hour Timer









**DIMENSIONS - DRAD24F1A** 

#### Unit and air outlet dimensions





#### Air inlet dimensions



## Mounting dimensions for ceiling bolts



#### Installation clearances





#### Maintenance access panel