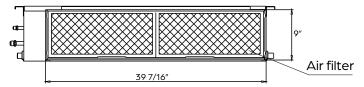

|            |           |  |  |

| INDOOR UNIT FAN DATA    |        |     |  |  |
|-------------------------|--------|-----|--|--|
| Air Flow (CFM)          | Low    | 435 |  |  |
|                         | Medium | 694 |  |  |
|                         | High   | 776 |  |  |
| Туре                    | DC     |     |  |  |
| RLA                     | 1.5    |     |  |  |
| Sound Pressure (dB(A))  | Low    | 38  |  |  |
|                         | Medium | 41  |  |  |
|                         | High   | 44  |  |  |
| Static Pressure (in wg) | 0-0.64 |     |  |  |

### **PRODUCT FEATURES**

- Wired Thermostat Included
- Auto Restart
- Auto Changeover
- 24-hour Timer









**DIMENSIONS - DRAD24F1A** 

#### Unit and air outlet dimensions





#### Air inlet dimensions



## Mounting dimensions for ceiling bolts



#### Installation clearances





#### Maintenance access panel