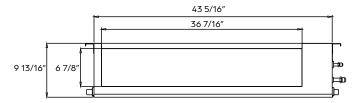

| INDOOR UNIT DIMENSIONS |            |           |  |  |
|------------------------|------------|-----------|--|--|
| Unit Dimensions        | Width      | 43 5/16"  |  |  |
|                        | Depth      | 30 1/2"   |  |  |
|                        | Height     | 9 13/16"  |  |  |
| Carton Dimensions      | Width      | 51 3/8"   |  |  |
|                        | Depth      | 31 11/16" |  |  |
|                        | Height     | 12 3/8"   |  |  |
| Net Weight             | 90.4 lbs.  |           |  |  |
| Gross Weight           | 105.8 lbs. |           |  |  |
|                        |            |           |  |  |

#### Unit and air outlet dimensions