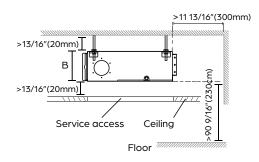

|     |  |  |
|-------------------------|--------|-----|--|--|
| Air Flow (CFM)          | Low    | 435 |  |  |
|                         | Medium | 694 |  |  |
|                         | High   | 776 |  |  |
| Туре                    | DC     |     |  |  |
| RLA                     | 1.5    |     |  |  |
| Sound Pressure (dB(A))  | Low    | 38  |  |  |
|                         | Medium | 41  |  |  |
|                         | High   | 44  |  |  |
| Static Pressure (in wg) | 0-0.64 |     |  |  |

### **PRODUCT FEATURES**

- Wired Thermostat Included
- Auto Restart
- Auto Changeover
- 24-hour Timer









**DIMENSIONS - DRAD24F1A** 

#### Unit and air outlet dimensions





#### Air inlet dimensions



## Mounting dimensions for ceiling bolts



#### Installation clearances





#### Maintenance access panel