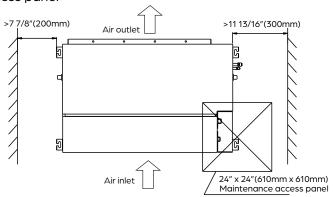

#### Unit and air outlet dimensions

#### Air inlet dimensions

#### Maintenance access panel