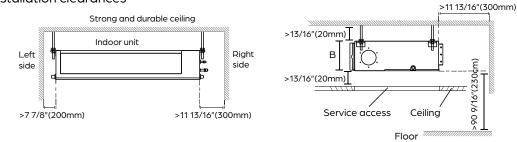

| High   | 353  |
| Туре                    | DC     |      |
| RLA                     | 1.11   |      |
| Sound Pressure (dB(A))  | Low    | 33.5 |
|                         | Medium | 36   |
|                         | High   | 38   |
| Static Pressure (in wg) | 0–0.16 |      |
| <b>B</b>                | •      |      |

### **PRODUCT FEATURES**

Wired Thermostat Included

INDOOR UNIT FAN DATA

- Auto Restart
- Auto Changeover
- 24-hour Timer



Specifications are subject to change without notice. © 2021 Ferguson Enterprises LLC www.durastar.com

Unit Dimensions

**Carton Dimensions** 

Net Weight

Gross Weight



DIMENSIONS - DRAD12F1A

#### Unit and air outlet dimensions



### Air inlet dimensions



## Mounting dimensions for ceiling bolts



### Installation clearances



### Maintenance access panel



Specifications are subject to change without notice. © 2021 Ferguson Enterprises LLC www.durastar.com