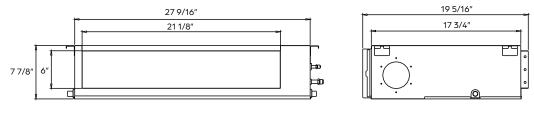

Unit Dimensions

**Carton Dimensions** 

Net Weight

Gross Weight

DIMENSIONS - DRAD12F1A

#### Unit and air outlet dimensions

27 9/16"

19 15/16"

7 7/8"

33 7/8"

21 1/4"

11 1/4"

| Air Flow (CFM)          | Low    | 177  |
|-------------------------|--------|------|
|                         | Medium | 283  |
|                         | High   | 353  |
| Туре                    | DC     |      |
| RLA                     | 1.11   |      |
| Sound Pressure (dB(A))  | Low    | 33.5 |
|                         | Medium | 36   |
|                         | High   | 38   |
| Static Pressure (in wg) | 0–0.16 |      |
| <b>B</b>                | •      |      |