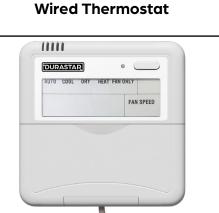

### **PRODUCT FEATURES**

Wired Thermostat Included

INDOOR UNIT FAN DATA

- Auto Restart
- Auto Changeover
- 24-hour Timer

Specifications are subject to change without notice. © 2021 Ferguson Enterprises LLC www.durastar.com