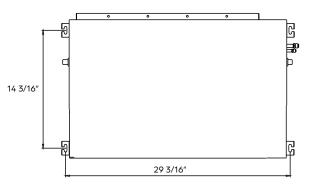

Unit Dimensions

**Carton Dimensions** 

Net Weight

Gross Weight

DIMENSIONS - DRAD12F1A

#### Unit and air outlet dimensions

## Mounting dimensions for ceiling bolts