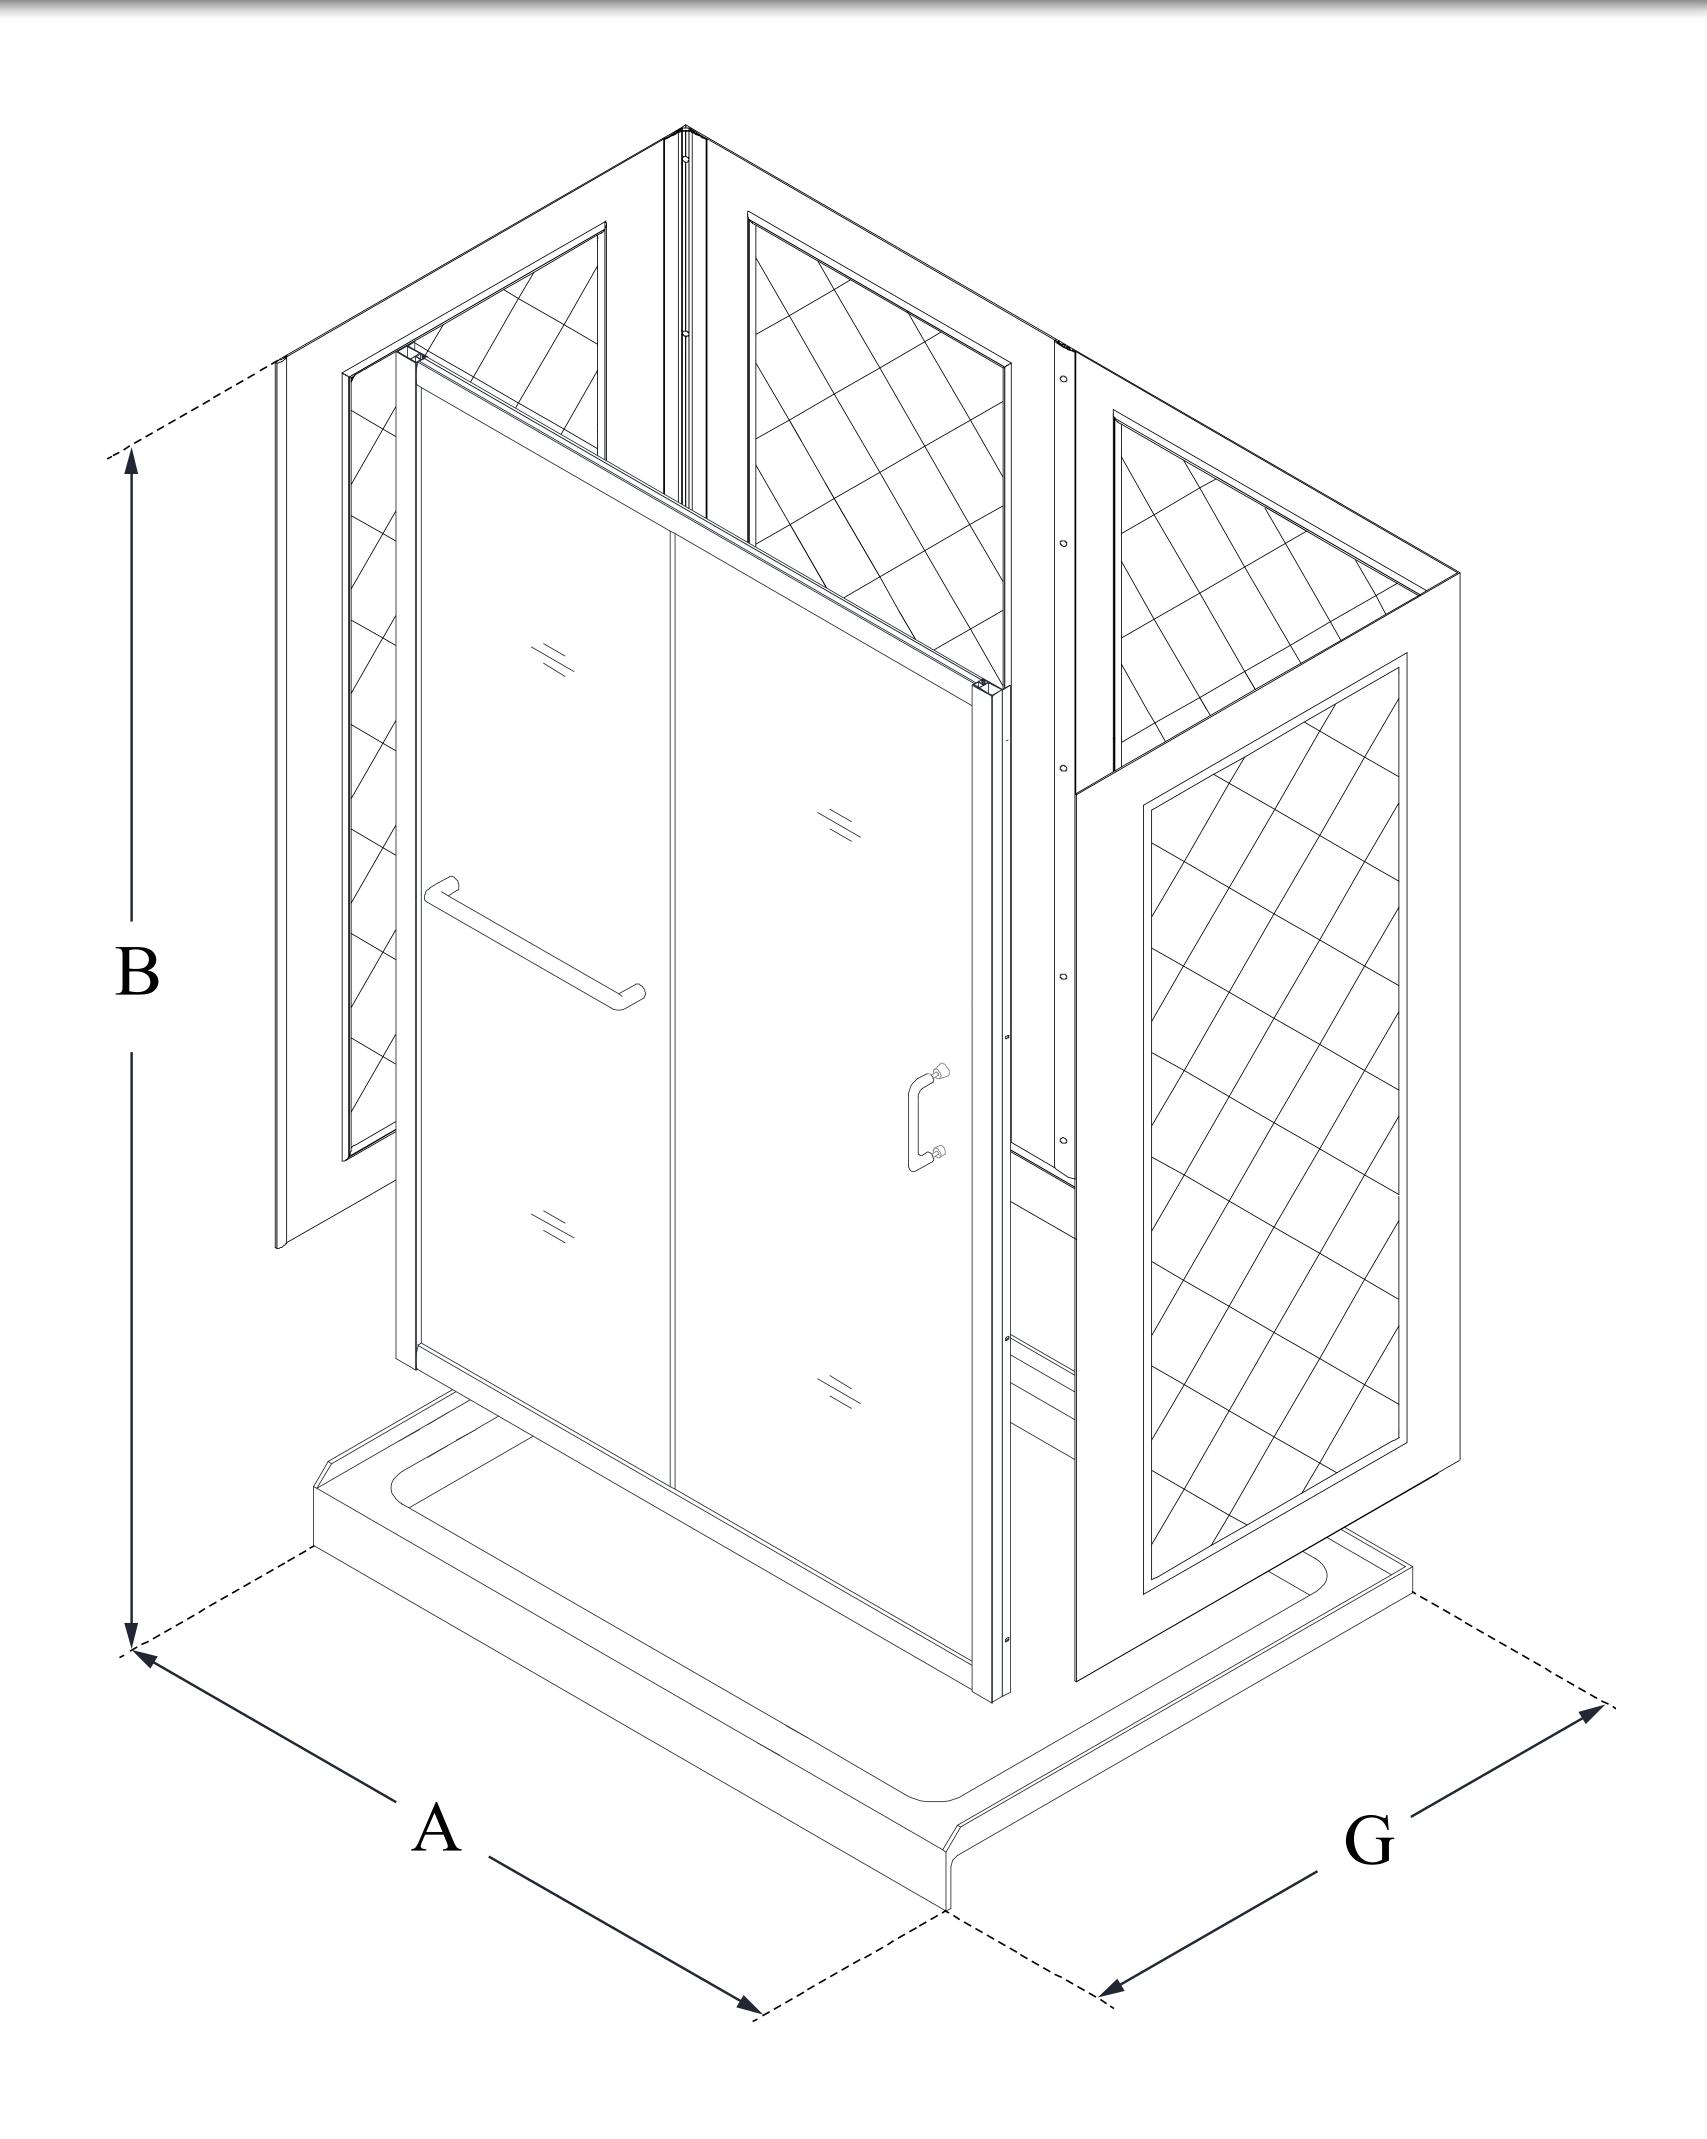

# INFINITY-Z

DreamLine Infinity-Z 36 in. D x 60 in. W x 76 3/4 in. H Frameless Sliding Shower Door, Shower Base and QWALL-5 Backwall Kit

# CONFIGURATION DIMENSIONS:

A: 60 in.

B: 763/4 in.

KIT HEIGHT

G: 36 in.