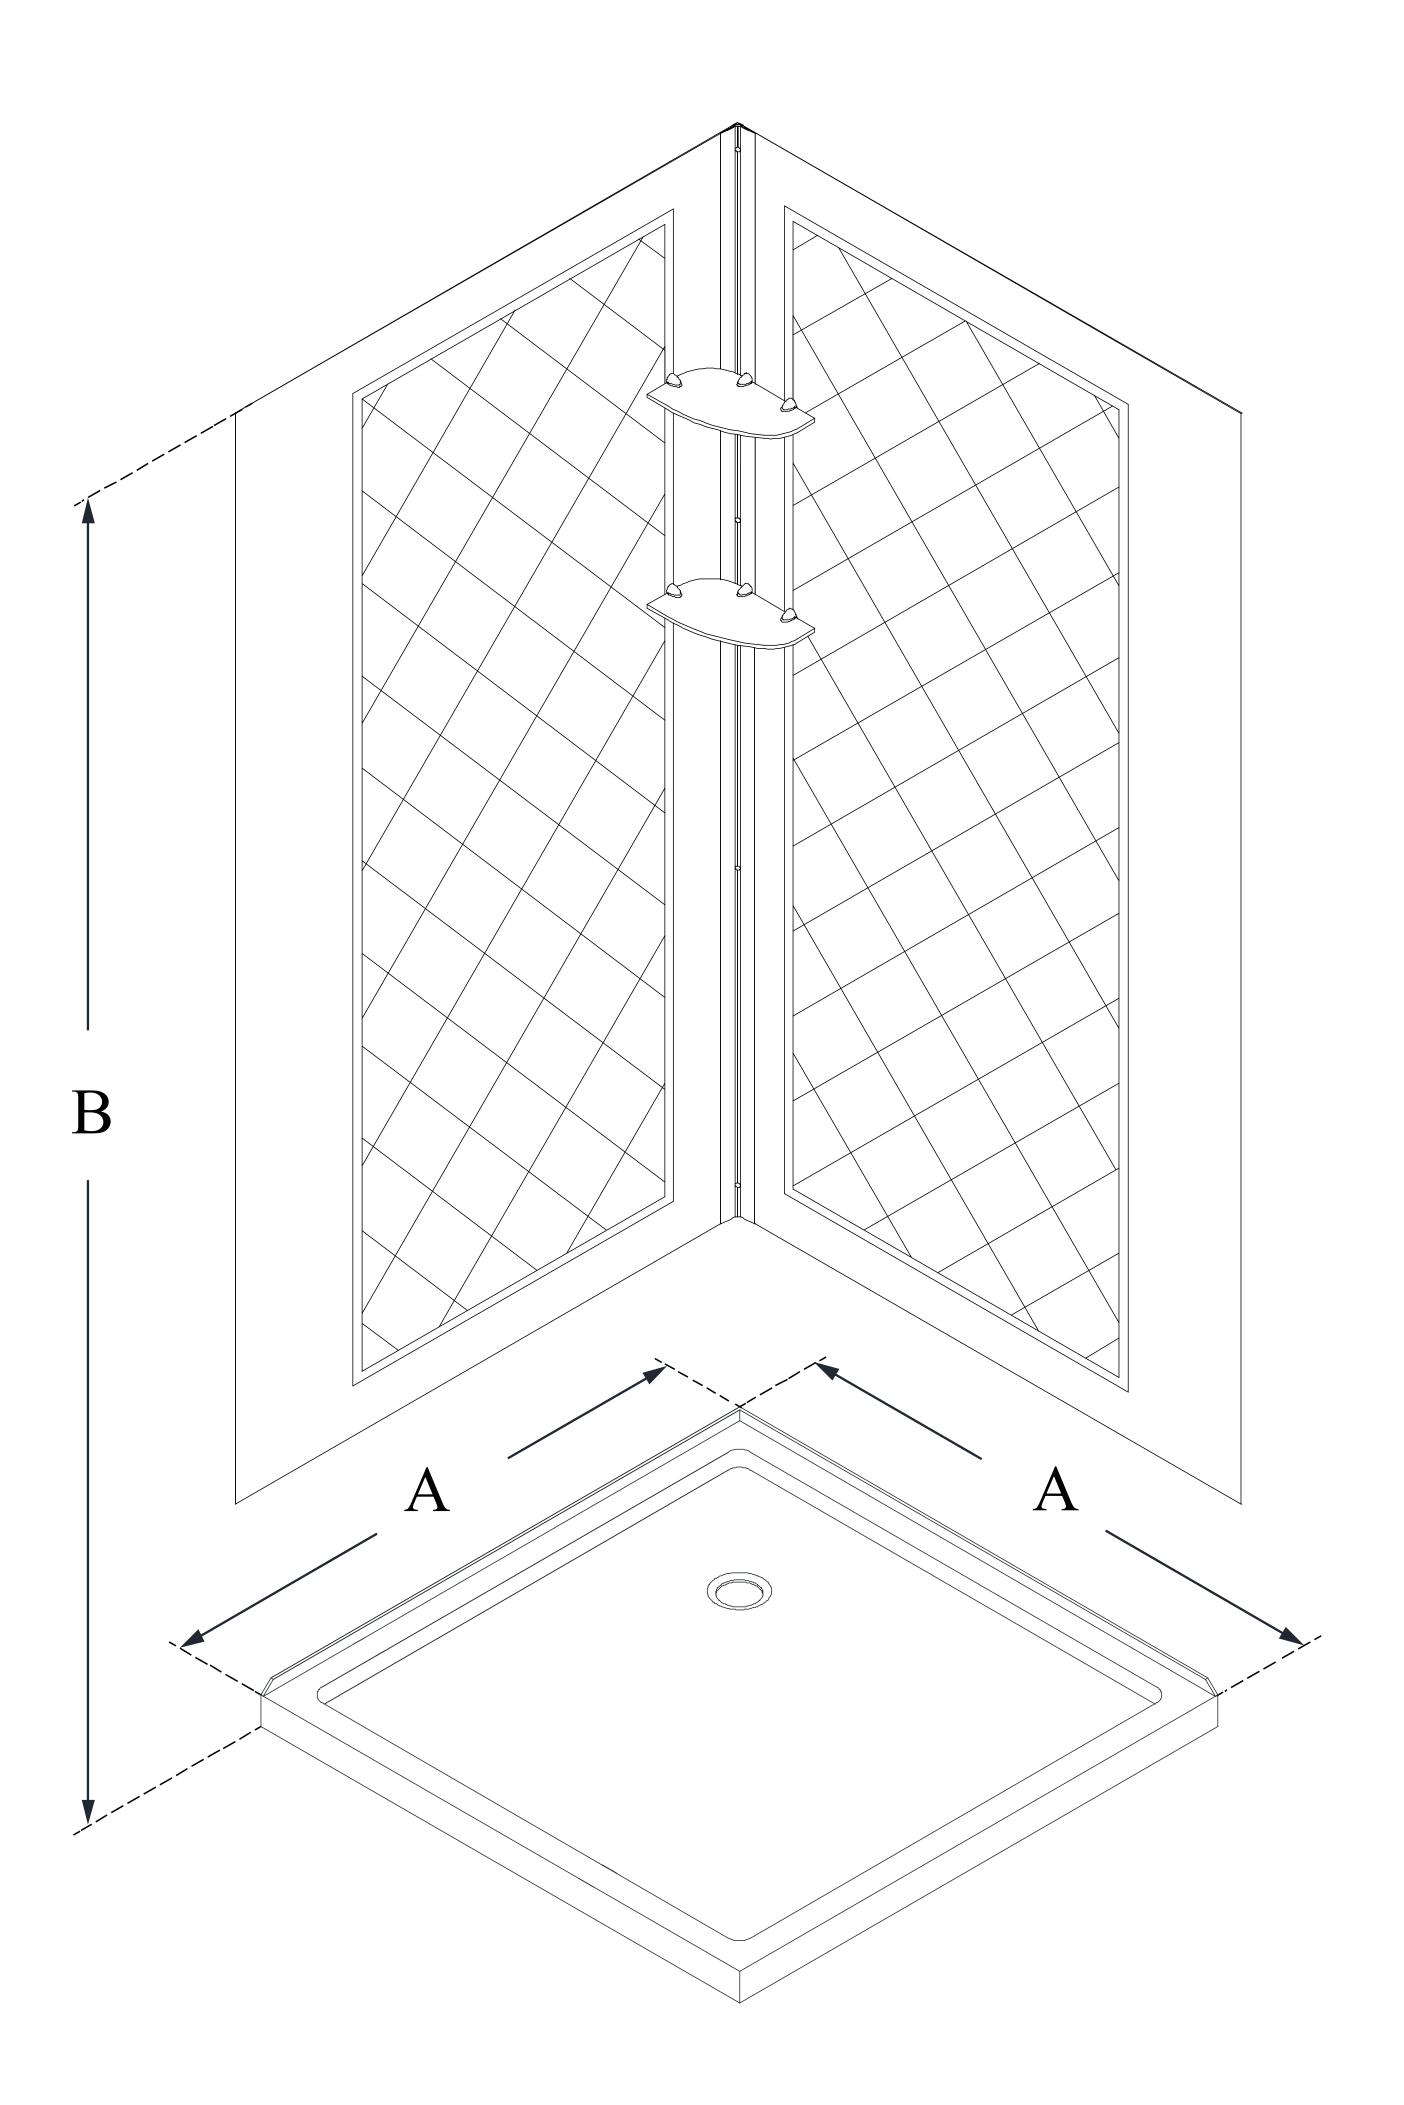

## DL-6295 QWALL-4

DreamLine 32 in. D x 32 in. W x 76 3/4 in. H SlimLine Double Threshold Shower Base and QWALL-4 Acrylic Backwall Kit

#### CONFIGURATION DIMENSIONS:

| A: 32"           |  |
|------------------|--|
| KIT WIDTH        |  |
| B: 76 3/4"       |  |
| KIT HEIGHT       |  |
| G: 32"           |  |
| <b>KIT DEPTH</b> |  |