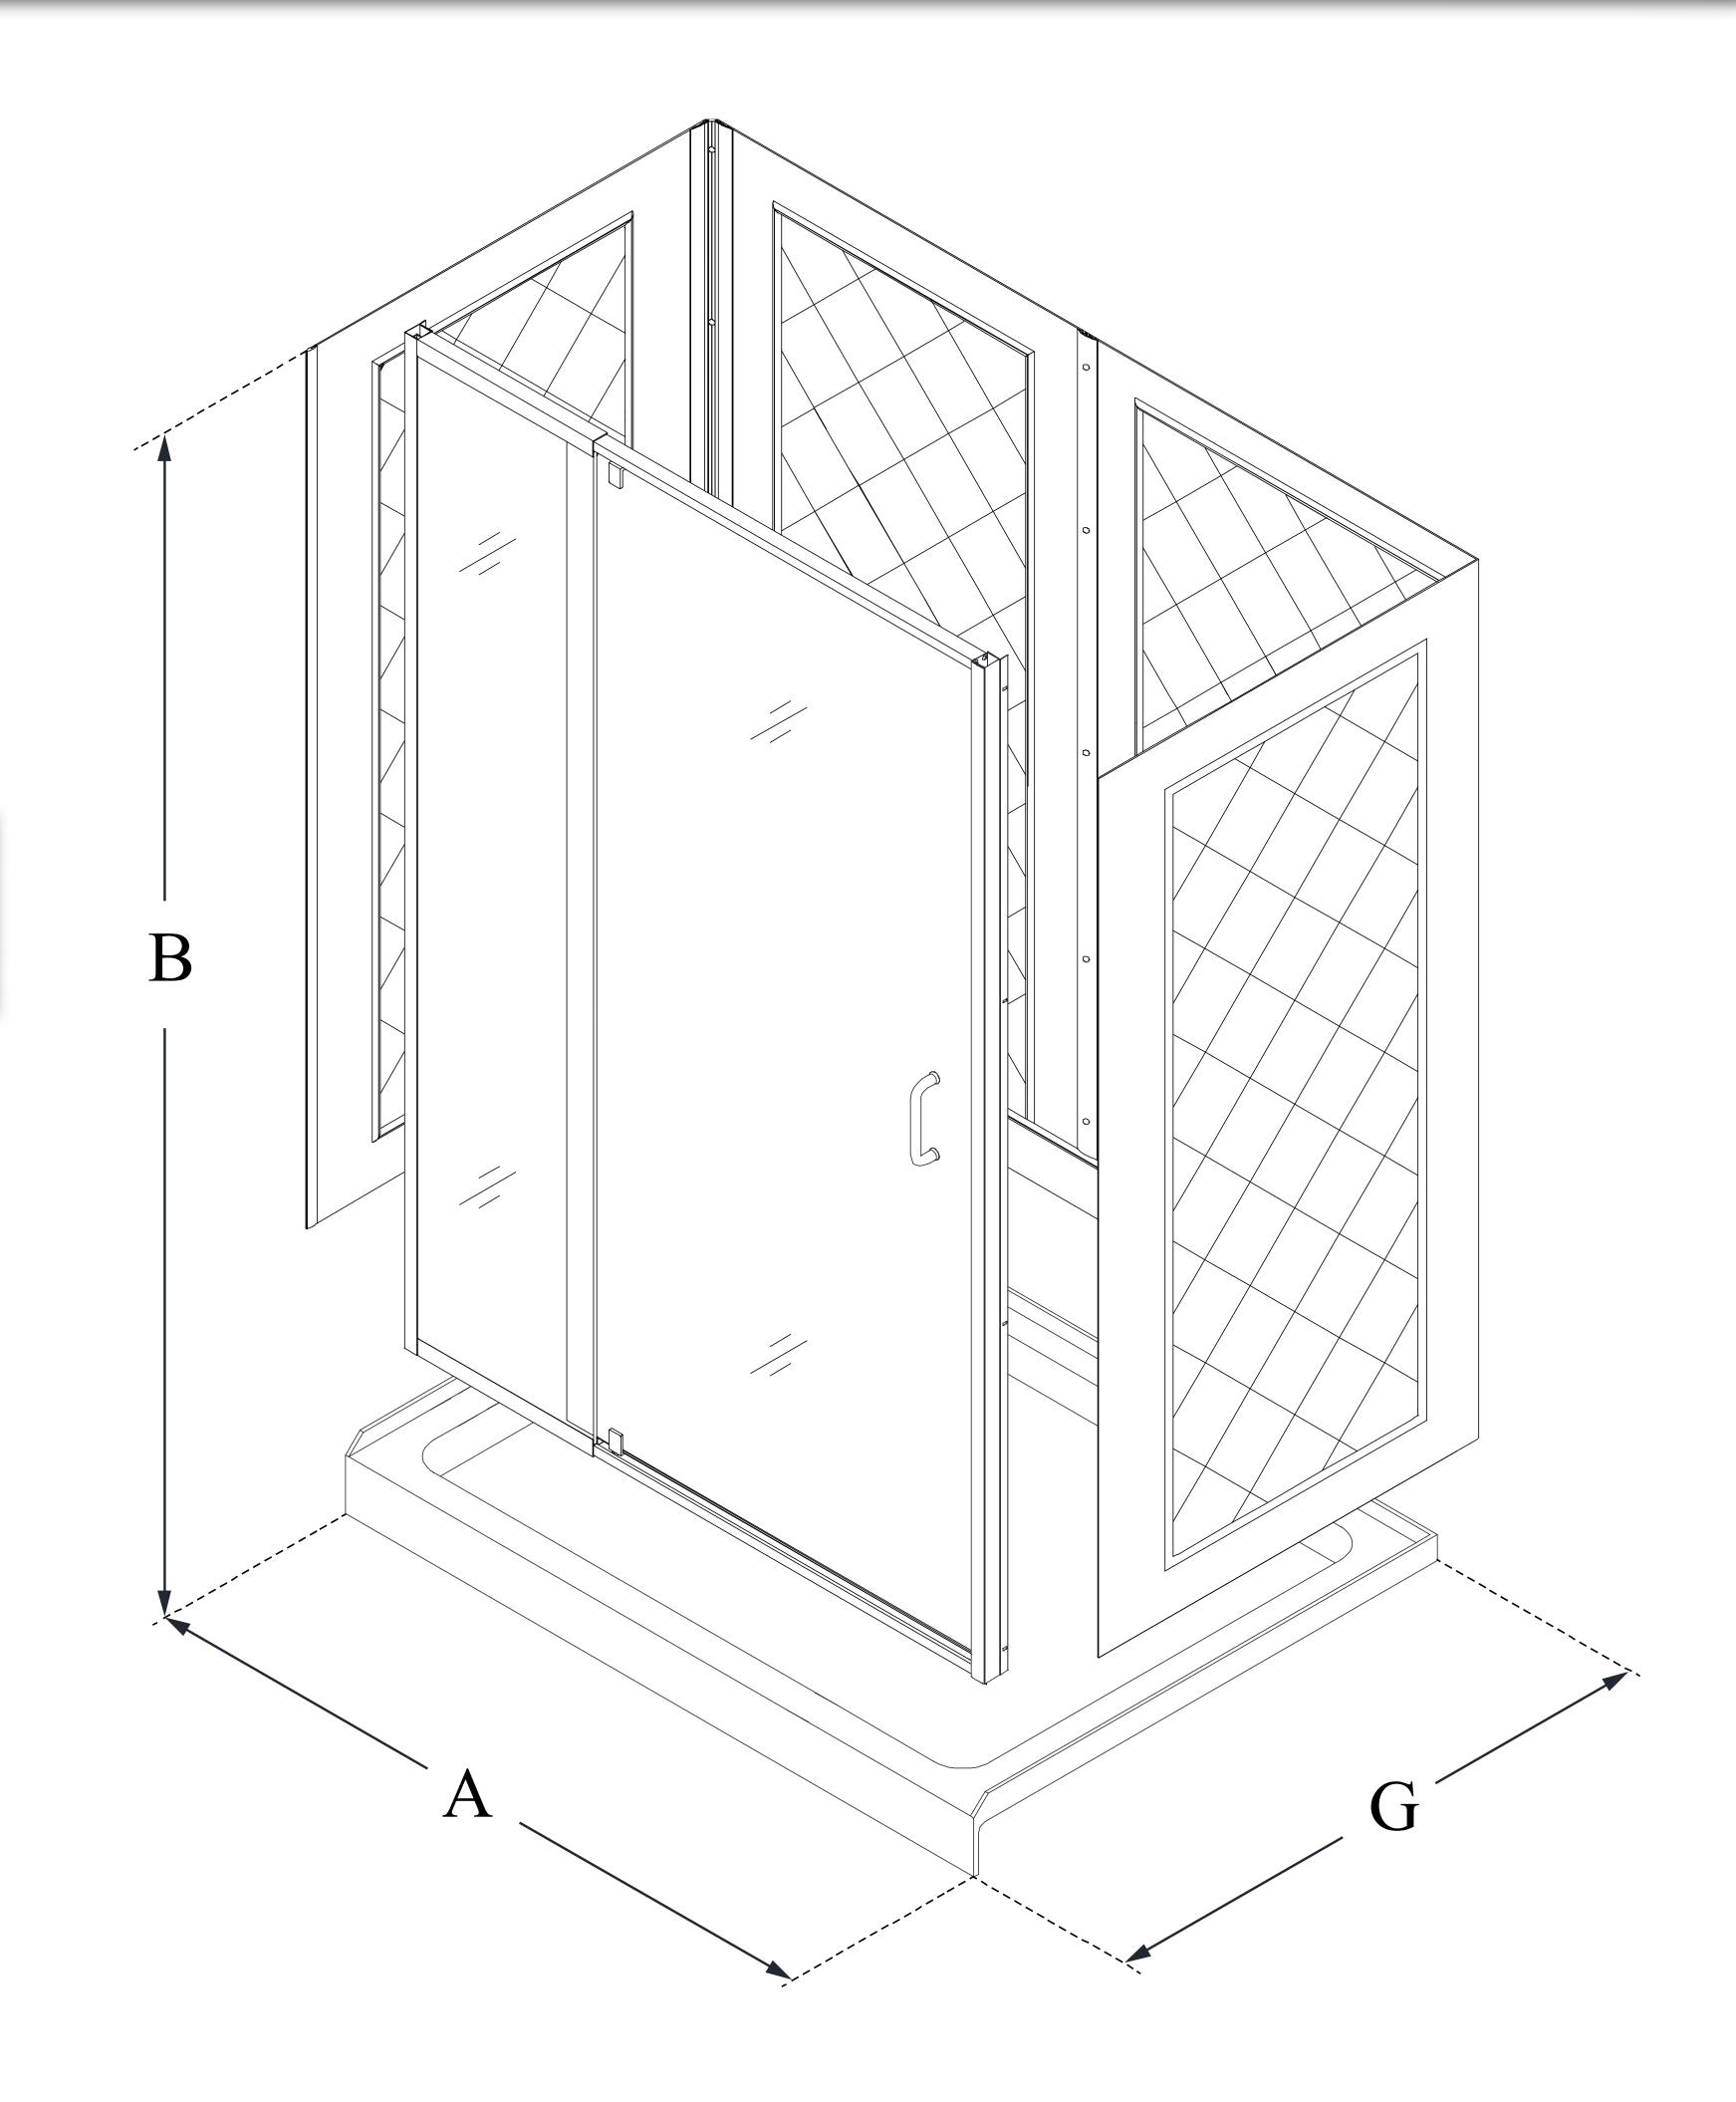

## CONFIGURATION DIMENSIONS:

| A: 60"                          |  |
|---------------------------------|--|
| KIT WIDTH                       |  |
| <b>B: 76 3/4"</b><br>KIT HEIGHT |  |
| G: 34"                          |  |