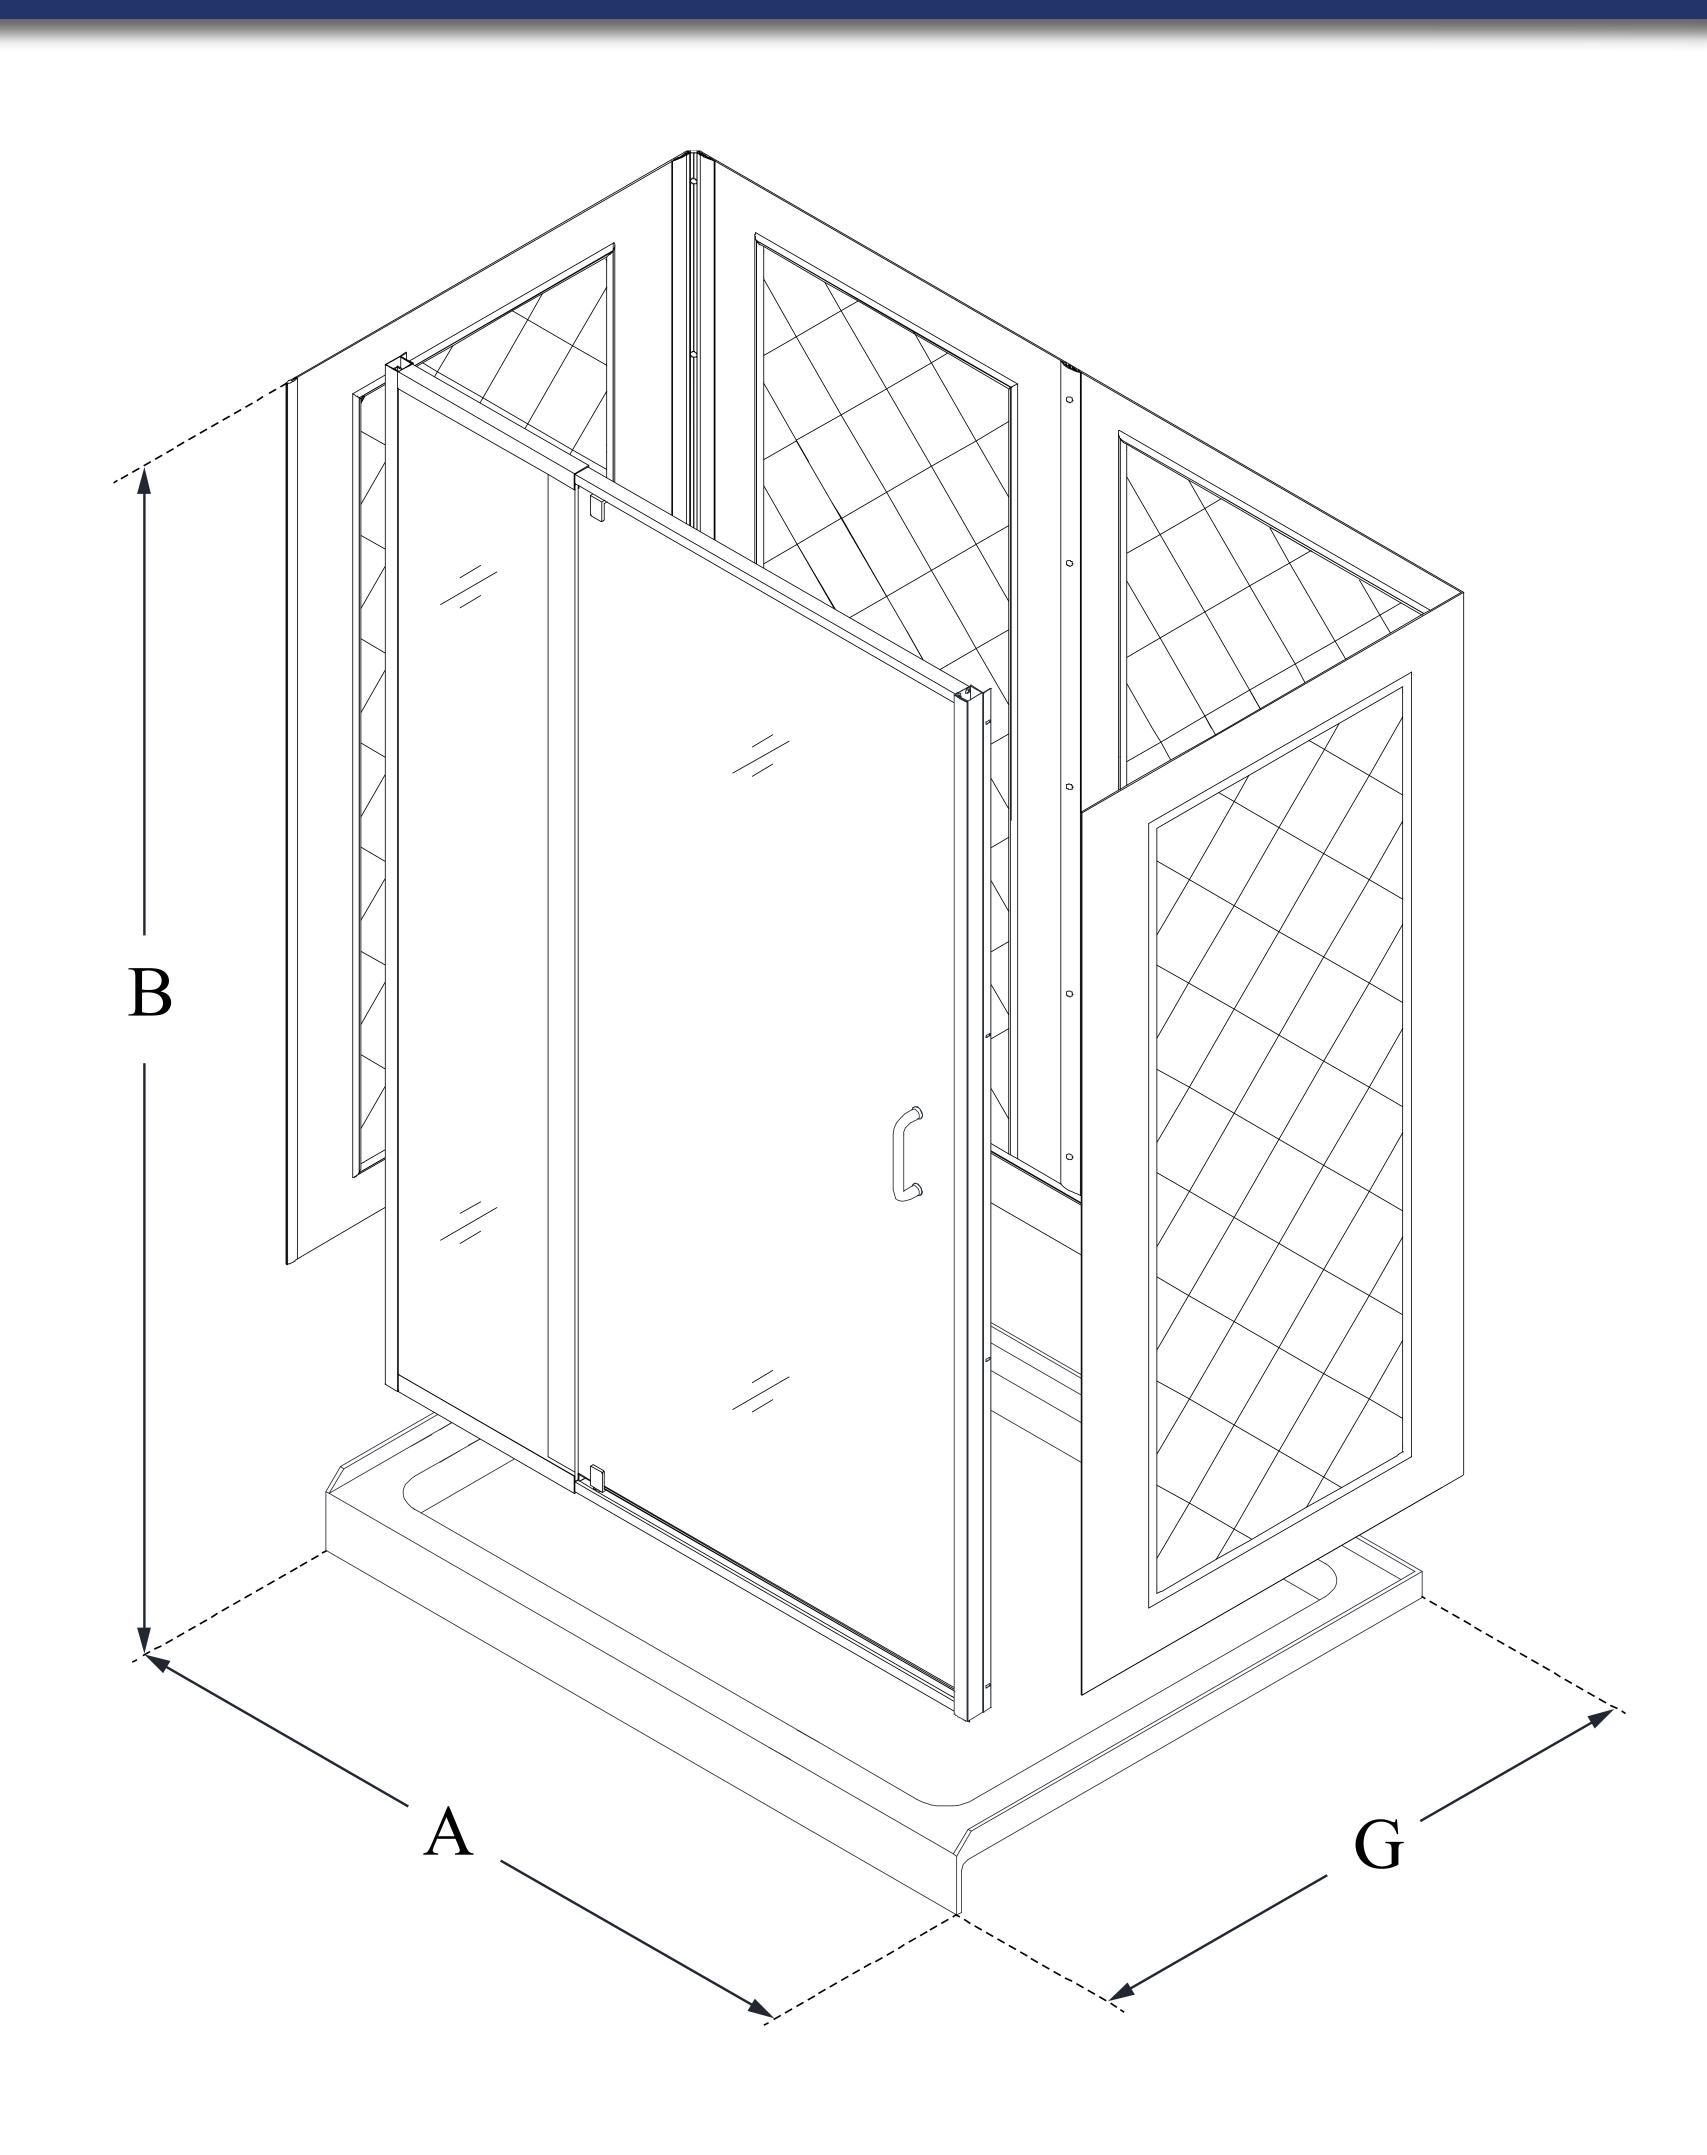

# CONFIGURATION DIMENSIONS:

A: 60"

KIT WIDTH

B: 763/4"

KIT HEIGHT

G: 30"
KIT DEPTH