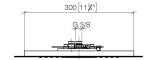

---------------|
| Brushed Platinum                    | 28 043 980-06 0010 |
| Platinum                            | 28 043 980-08 0010 |
| Matte White                         | 28 043 980-10 0010 |
| Brushed Durabrass<br>(23kt Gold)    | 28 043 980-28 0010 |
| Matte Black                         | 28 043 980-33 0010 |
| Brushed<br>Champagne (22kt<br>Gold) | 28 043 980-46 0010 |
| Champagne (22kt<br>Gold)            | 28 043 980-47 0010 |
| Brushed Chrome                      | 28 043 980-93 0010 |
| Brushed Dark<br>Platinum            | 28 043 980-99 0010 |

#### Required miscellaneous



Concealed ceiling installation box for recessed ceiling installation

x 35 043 970-90

•recess depth 137mm



# Rain shower for recessed ceiling installation 300 x 240 mm

#### 28 043 980

mm [inches]







#### Flow rate chart



## Spare parts list

| No. | Item Number        | Name       | Quantity used | Delivery time |
|-----|--------------------|------------|---------------|---------------|
| 1   | 90 17 20 260 00 90 | flange     | 1             | 2             |
| 2   | 90 24 03 309 02 90 | connection | 1             | 2             |