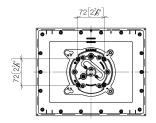

#### 28 043 980

mm [inches]

## Spare parts list

| No. | Item Number        | Name       | Quantity used | Delivery time |
|-----|--------------------|------------|---------------|---------------|
| 1   | 90 17 20 260 00 90 | flange     | 1             | 2             |
| 2   | 90 24 03 309 02 90 | connection | 1             | 2             |