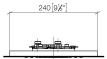

-------------|
| Brushed Platinum                    | 28 043 980-06 0010 |
| Platinum                            | 28 043 980-08 0010 |
| Matte White                         | 28 043 980-10 0010 |
| Brushed Durabrass<br>(23kt Gold)    | 28 043 980-28 0010 |
| Matte Black                         | 28 043 980-33 0010 |
| Brushed<br>Champagne (22kt<br>Gold) | 28 043 980-46 0010 |
| Champagne (22kt<br>Gold)            | 28 043 980-47 0010 |
| Brushed Chrome                      | 28 043 980-93 0010 |
| Brushed Dark<br>Platinum            | 28 043 980-99 0010 |

#### Required miscellaneous



Concealed ceiling installation box for recessed ceiling installation

x 35 043 970-90

•recess depth 137mm



# Rain shower for recessed ceiling installation 300 x 240 mm

#### 28 043 980

mm [inches]







#### Flow rate chart



## Spare parts list

| No. | Item Number        | Name       | Quantity used | Delivery time |
|-----|--------------------|------------|---------------|---------------|
| 1   | 90 17 20 260 00 90 | flange     | 1             | 2             |
| 2   | 90 24 03 309 02 90 | connection | 1             | 2             |