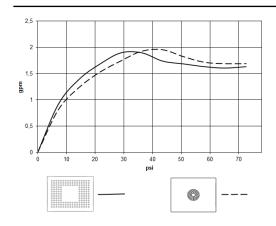

latinum                    | 28 043 980-06 0010 |
| Platinum                            | 28 043 980-08 0010 |
| Matte White                         | 28 043 980-10 0010 |
| Brushed Durabrass<br>(23kt Gold)    | 28 043 980-28 0010 |
| Matte Black                         | 28 043 980-33 0010 |
| Brushed<br>Champagne (22kt<br>Gold) | 28 043 980-46 0010 |
| Champagne (22kt<br>Gold)            | 28 043 980-47 0010 |
| Brushed Chrome                      | 28 043 980-93 0010 |
| Brushed Dark<br>Platinum            | 28 043 980-99 0010 |

#### Required miscellaneous



Concealed ceiling installation box for recessed ceiling installation

x 35 043 970-90

•recess depth 137mm



# Rain shower for recessed ceiling installation 300 x 240 mm

#### 28 043 980

mm [inches]







#### Flow rate chart



## Spare parts list

| No. | Item Number        | Name       | Quantity used | Delivery time |
|-----|--------------------|------------|---------------|---------------|
| 1   | 90 17 20 260 00 90 | flange     | 1             | 2             |
| 2   | 90 24 03 309 02 90 | connection | 1             | 2             |