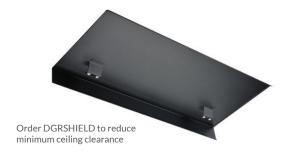

### **ACCESSORIES**

| Cat. No.  | Description                                                                         |
|-----------|-------------------------------------------------------------------------------------|
| DGRSHIELD | Heat shield reduces overhead minimum clearance from 20" to 16" (50.8 cm to 40.6 cm) |
| TGHCOVER  | Ceiling mount extension/mounting pole                                               |

### **CLEARANCES**

Order TGHCOVER for storage