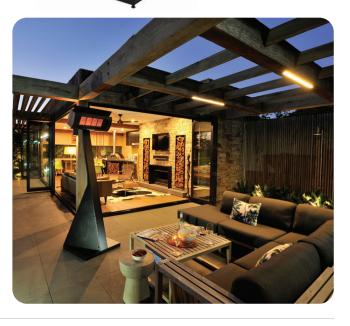

# **OUTDOOR INFRARED PORTABLE PROPANE HEATER**

Sleek and powerful, our Outdoor Infrared Heaters can warm any patio space instantly to give you heat on demand. The stylish, black, portable DGR model is the sophisticated upgrade to outdoor spaces. With hidden feet and minimal assembly assembly, add square footage to your living space and move it anywhere you like. A 20 lb. liquid propane tank installs behind and out of sight. Made of durable stainless steel and equipped with a high-performance ceramic burner that can heat up to 31,500 BTUs per hour.

#### **APPLICATIONS**

Patios | Balconies | Outdoor Living Spaces | Gazebos | Common Areas

Fully concealed propane tank