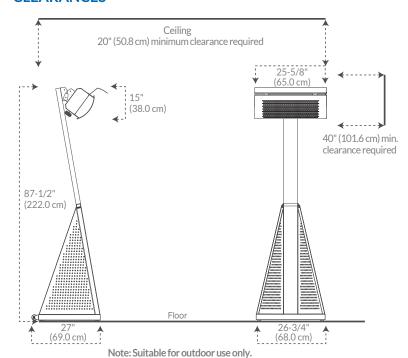

|

# **ORDERING GUIDE**

| Cat. No. | Installation            | Fuel    | BTU    | Weight (kg/lbs.) |
|----------|-------------------------|---------|--------|------------------|
| DGR32PLP | Portable stand included | Propane | 31,500 | 5/11             |

### **ACCESSORIES**

| Cat. No.  | Description                                                                         |
|-----------|-------------------------------------------------------------------------------------|
| DGRSHIELD | Heat shield reduces overhead minimum clearance from 20" to 16" (50.8 cm to 40.6 cm) |
| TGHCOVER  | Ceiling mount extension/mounting pole                                               |



### **CLEARANCES**





Order TGHCOVER for storage