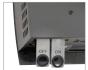

#### **APPLICATIONS**

Patios | Balconies | Outdoor Living Spaces | Gazebos | Common Areas

Fully concealed propane tank

#### **SPECIFICATIONS**

| Heater Type       | Infrared Propane                                                                                                                                          |
|-------------------|-----------------------------------------------------------------------------------------------------------------------------------------------------------|
| BTUs              | 31,500 BTU/hr                                                                                                                                             |
| Color             | Black                                                                                                                                                     |
| Finish            | Finished with a high temperature paint coating                                                                                                            |
| Heating Element   | 4-tile commercial ceramic burner                                                                                                                          |
| Construction      | Stand made of E-coated mild steel with a powder coat finish Heater head constructed of stainless steel (430SS) then painted with a high temperature paint |
| Controls & Wiring | Finger pull, electronic ignition, with On/Off lever control                                                                                               |
| Installation      | Requires 20 lb (9 kg) propane tank (sold separately)                                                                                                      |
| Warranty          | 1-year                                                                                                                                                    |