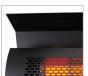

# **HEAT AREA**

4-tile commercial ceramic burner

Electronic finger pull Protective grille and for easy ignition and reflector included

#### **SPECIFICATIONS**

| Heater Type       | Infrared Propane                                                                                                                                          |
|-------------------|-----------------------------------------------------------------------------------------------------------------------------------------------------------|
| BTUs              | 31,500 BTU/hr                                                                                                                                             |
| Color             | Black                                                                                                                                                     |
| Finish            | Finished with a high temperature paint coating                                                                                                            |
| Heating Element   | 4-tile commercial ceramic burner                                                                                                                          |
| Construction      | Stand made of E-coated mild steel with a powder coat finish Heater head constructed of stainless steel (430SS) then painted with a high temperature paint |
| Controls & Wiring | Finger pull, electronic ignition, with On/Off lever control                                                                                               |
| Installation      | Requires 20 lb (9 kg) propane tank (sold separately)                                                                                                      |
| Warranty          | 1-year                                                                                                                                                    |