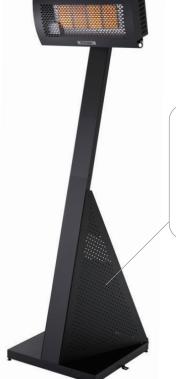

# **OUTDOOR INFRARED PORTABLE PROPANE HEATER**

Sleek and powerful, our Outdoor Infrared Heaters can warm any patio space instantly to give you heat on demand. The stylish, black, portable DGR model is the sophisticated upgrade to outdoor spaces. With hidden feet and minimal assembly assembly, add square footage to your living space and move it anywhere you like. A 20 lb. liquid propane tank installs behind and out of sight. Made of durable stainless steel and equipped with a high-performance ceramic burner that can heat up to 31,500 BTUs per hour.

#### **APPLICATIONS**

Patios | Balconies | Outdoor Living Spaces | Gazebos | Common Areas

Fully concealed propane tank