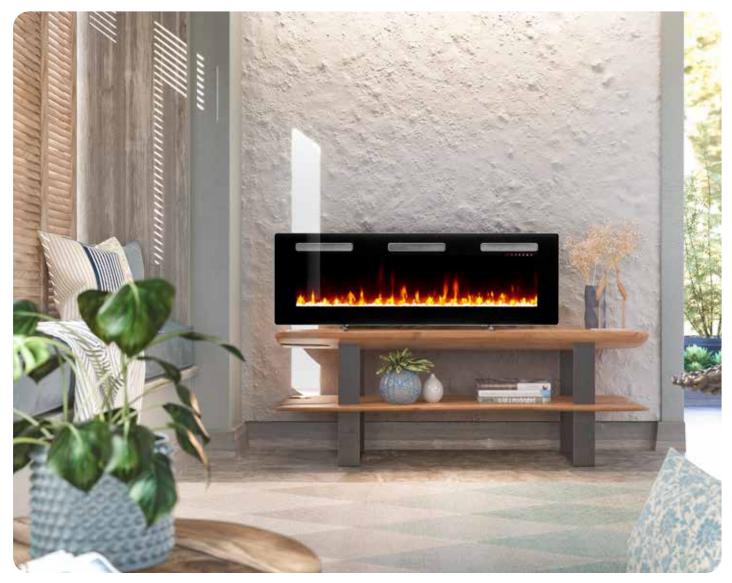

### **Sierra Series**

60" Linear Electric Fireplace

## SIL60

The Sierra linear fireplace is the perfect solution for any space. With the option of building it into your wall, easily hanging it on the wall, or attaching the table top stand, you will never have a problem finding the right place for the Sierra. Switch between three bed options - go contemporary with vibrant crystals, traditional with logs or choose a more adaptable option with pebbles for a traditional or contemporary look. Change the color of the ember bed, logs and flames to add that pop of color to any room. Create that cozy feeling with the touch of a button.