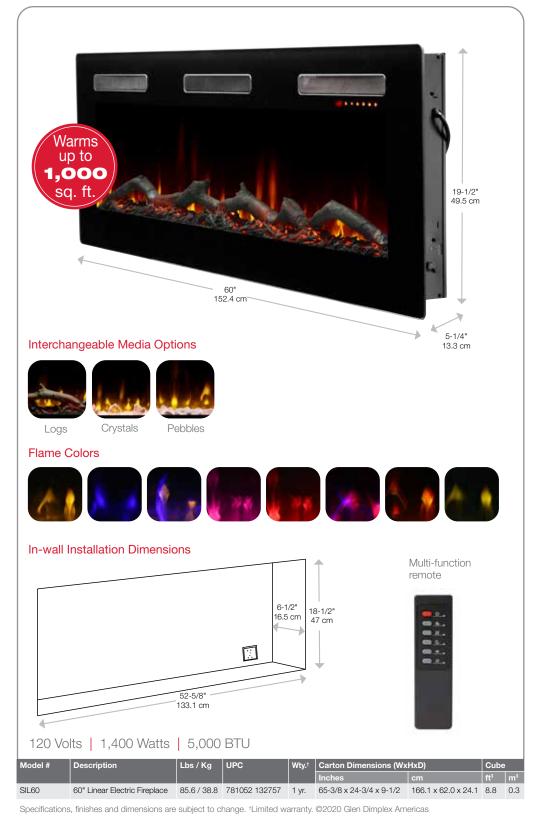

### **Sierra Series**

60" Linear Electric Fireplace

### SIL60

**Features** Flame Effect High-contrast flames feature improved brightness and character for a dazzling, lifelike effect. Interchangeable Media Bed C Enhance any space in your home with the customizable media bed by choosing between the three included options - crystals, logs or pebbles. Media Accent Colors e# Alternate between eight ember bed colors. **Built-in Timer** ᠬ Set for up to 8 hours. **Capacitive Touch Controls** Settings and temperature display are hidden when not in use. LED Lighting  $\bigcirc$ Flame and lights use brilliant, low-energy LED's that require zero maintenance and can be illuminated separately. **Powerful Heating** Powerful fan-forced heater features a safe, ceramic element that provides on-demand heat for up to 1,000 square feet. **Multi-function Remote** Control the fireplace features from the comfort of your chair. **All-season Flames** ص Enjoy the unique charm of a fireplace 365 days a year using the flames without the heat. **Cool-touch Glass**  $\bigcirc$ Glass remains cool making it safe for children and pets in any location. Just Plug It In **(..**) Simply plug into any standard household outlet for instant ambiance. Included feet allows for tabletop installation