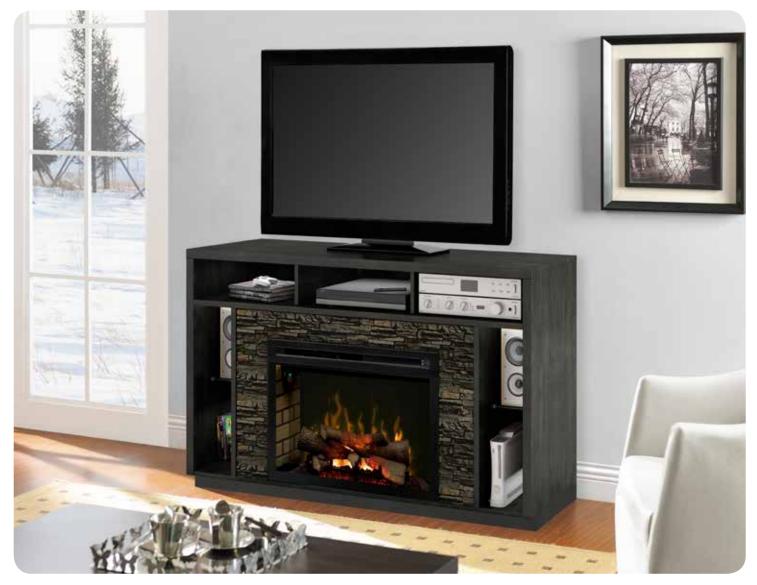

### Joseph Media Console Electric Fireplace GDS33LD-DX1113 (as shown)

**Dimensions (WxHxD):** 67-7/8" x 41-1/8" x 18-1/8" (172.4 cm x 104.3 cm x 46.1 cm)

#### **ONLY AVAILABLE IN USA**

Contemporary clean lines contrast beautifully with the hand-painted faux ledgerock of the Joseph Media Console. Featuring open storage around the entire unit, and a single, adjustable glass shelf on either side of the firebox, Joseph provides ample storage room that is completely accessible. Finished in a grey toned, Anthracite finish, Joseph is a captivating addition to home entertainment rooms.

## Joseph Media Console Electric Fireplace GDS33GD-DX1113 (as shown)

Dimensions (WxHxD): 67-7/8" x 41-1/8" x 18-1/8" (172.4 cm x 104.3 cm x 46.1 cm)

### **ONLY AVAILABLE IN USA**

Laminated Furniture Board

Slab-style gables and top add structure and

Shown in Anthracite finish

| Component              | Inches |         |        | cm   |       |      |
|------------------------|--------|---------|--------|------|-------|------|
| Storage                | w      | н       | D      | w    | н     | D    |
| A Top shelf            | 20-1/2 | 7       | 17-1/4 | 52.1 | 17.5  | 44.0 |
| B Centre shelf         | 22-1/4 | 7       | 17-1/4 | 56.4 | 17.5  | 44.0 |
| C Side cupboard        | 8      | 28-1/4* | 17-1/4 | 20.1 | 71.8* | 44.0 |
| *One adjustable shelf. |        |         |        |      |       |      |