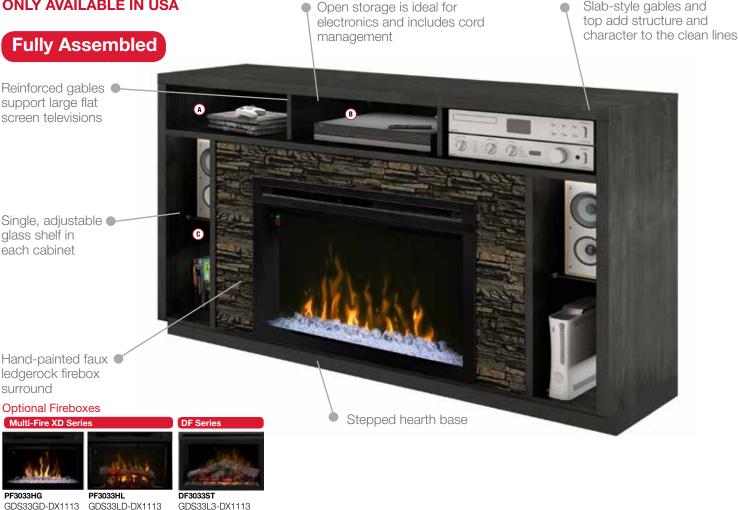

#### **ONLY AVAILABLE IN USA**

Contemporary clean lines contrast beautifully with the hand-painted faux ledgerock of the Joseph Media Console. Featuring open storage around the entire unit, and a single, adjustable glass shelf on either side of the firebox, Joseph provides ample storage room that is completely accessible. Finished in a grey toned, Anthracite finish, Joseph is a captivating addition to home entertainment rooms.

### **ONLY AVAILABLE IN USA**

Laminated Furniture Board

Slab-style gables and top add structure and

Shown in Anthracite finish

| Component              | Inches |         |        | cm   |       |      |
|------------------------|--------|---------|--------|------|-------|------|
| Storage                | w      | н       | D      | w    | н     | D    |
| A Top shelf            | 20-1/2 | 7       | 17-1/4 | 52.1 | 17.5  | 44.0 |
| B Centre shelf         | 22-1/4 | 7       | 17-1/4 | 56.4 | 17.5  | 44.0 |
| C Side cupboard        | 8      | 28-1/4* | 17-1/4 | 20.1 | 71.8* | 44.0 |
| *One adjustable shelf. |        |         |        |      |       |      |

Model # UPC Description Lbs / Kg Wtv.† Carton Dimensions (WxHxD) Package consists of two cartons including 1 media console and 1 firebox. Choose from: DX1-113 170.1 / 77.3 781052 102149 1 yr. 70 x 44 x 20 177.8 x 111.8 x 50.8 35.6 1.01 Media console cabinet - Anthracite PF3033HG 60 / 27.2 97.0 x 43.2 x 74.0 10.9 0.3 33" Multi-Fire X Electric Firebox - Acrylic Ice 781052 095038 1 yr. 38-1/4 x 17 x 29-1/8 PF3033HL 33" Multi-Fire XD™ Electric Firebox - Realogs 60/27.2 97.0 x 43.2 x 74.0 781052 094857 1 yr. 38-1/4 x 17 x 29-1/8 10.9 0.3 DF3033ST 33" Self-trimming Electric Firebox - Logs 60.4 / 27.5 781052 054271 5 yr. 37-1/4 x 13 x 27-5/8 94.2 x 33.0 x 70.1 7.7 0.2