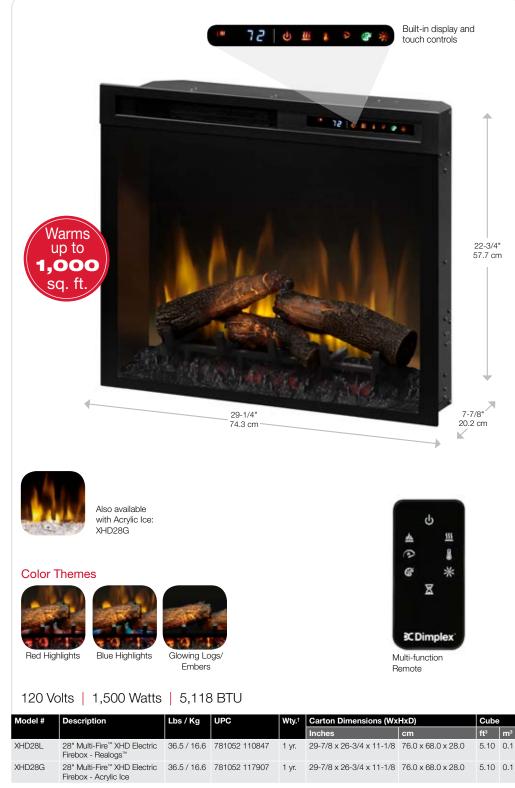

### Multi-Fire XHD<sup>™</sup> 28" Plug-in Electric Firebox

#### XHD28L

#### Features

Multi-Fire XHD<sup>™</sup> Flame Effect High-contrast flames feature improved brightness and character for a dazzling, lifelike effect. Molded from meticulously selected and charred hardwood and positioned to maximize the illusion of depth and the appearance of burning firewood. Customizable Flame The multi-flame technology allows you to adjust the speed of the flame to create the perfect atmosphere to suit your mood or room. **Capacitive Touch Controls** Settings and temperature display are hidden when not in use. Contents Select red or blue highlights to customize the flame or enjoy glowing logs and embers without the flames. **Built-in Timer** Set for up to 8 hours. LED Lighting Flame and lights use brilliant, low-energy LED's that require zero maintenance. **Powerful Heating** Powerful fan-forced heater features a safe, ceramic element that provides on-demand heat for up to 1,000 square feet. Multi-function Remote Control 100% of the fireplace features from the comfort of your chair. **All-season Flames** Enjoy the unique charm of a fireplace 365 days a year using the flames without the heat. Economical Economical to operate costing only pennies per hour.\* Low Carbon Footprint The most sustainable fireplace option; no emissions and 100% efficient. **Cool-touch Glass** Glass remains cool making it safe for children and pets in any location.

Ust Plug It In Simply plug into any standard household outlet for instant ambiance.

\* Based on national average residential electricity rate. Rates vary.

SE-360-R00-011518

Specifications, finishes and dimensions are subject to change. <sup>†</sup>Limited warranty. ©2018 Dimplex North America Limited.