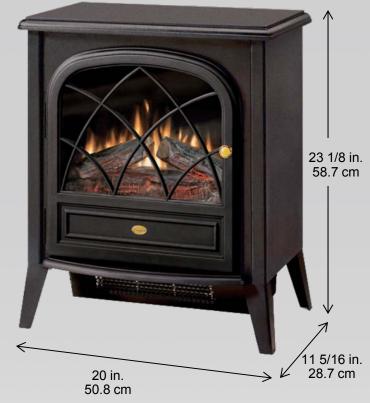

## **Compact Electric Stove**

CS3311

The compact electric stove gives you all of the cozy ambiance of a wood stove with none of the mess! The matte black finish, working door and traditional details make it a perfect addition to any small space.

Working door

Traditional legs

- 20" electric stove
- Patented, life-like flame effect
- On-demand heat with thermostat control warms a room or area of up to 400 sq. ft.
- Flame operates with or without heat
- 1¢ / hour with flame only
  9¢ / hour with flame and heat\*
- 120 Volts / 1,500 Watts / 5,120 BTU

| Model # | Description                                                                 | lbs/kg    | UPC           | Wty. †     | Carton Dimensions (W x H x D) |                    | Cube            |                |
|---------|-----------------------------------------------------------------------------|-----------|---------------|------------|-------------------------------|--------------------|-----------------|----------------|
| CS3311  | Compact matte black finish freestanding electric stove with remote control. | 37 / 16.6 | 781052 037434 | 90<br>days | Inches                        | cm                 | ft <sup>3</sup> | m <sup>3</sup> |
|         | Ships in one carton.                                                        |           |               | ,          | 22.2 x 26.2 x 13.9            | 56.5 x 66.5 x 35.4 | 4.7             | 0.13           |
|         |                                                                             |           |               |            |                               |                    |                 |                |