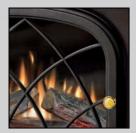

## **Compact Electric Stove**

CS3311

The compact electric stove gives you all of the cozy ambiance of a wood stove with none of the mess! The matte black finish, working door and traditional details make it a perfect addition to any small space.

Working door

Traditional legs

- 20" electric stove
- Patented, life-like flame effect
- On-demand heat with thermostat control warms a room or area of up to 400 sq. ft.
- Flame operates with or without heat
- 1¢ / hour with flame only
  9¢ / hour with flame and heat\*
- 120 Volts / 1,500 Watts / 5,120 BTU