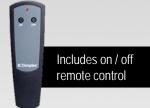

| Model # | Description                                                                 | lbs/kg    | UPC           | Wty. †     | Carton Dimensions (W x H x D) |                    | Cube            |                |
|---------|-----------------------------------------------------------------------------|-----------|---------------|------------|-------------------------------|--------------------|-----------------|----------------|
| CS3311  | Compact matte black finish freestanding electric stove with remote control. | 37 / 16.6 | 781052 037434 | 90<br>days | Inches                        | cm                 | ft <sup>3</sup> | m <sup>3</sup> |
|         | Ships in one carton.                                                        |           |               | ,          | 22.2 x 26.2 x 13.9            | 56.5 x 66.5 x 35.4 | 4.7             | 0.13           |
|         |                                                                             |           |               |            |                               |                    |                 |                |