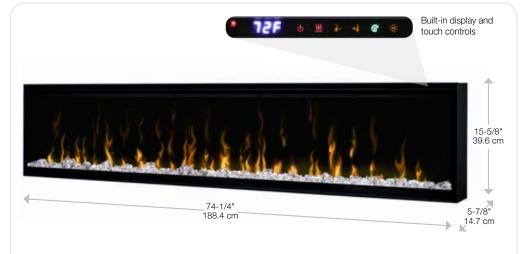

# **Complex**®

## IgniteXL<sup>™</sup> 74" Linear Electric Fireplace

XLF74



IgniteXL<sup>™</sup> stands apart as more lifelike and visually stunning than anything that came before it. With new, patented flame and heat technology, IgniteXL transforms the look and feel of any room. Installation is simpler and more flexible than ever, making the possibilities almost endless. Enjoy flawless panoramic views that ignite the senses from any angle.



## **Dimplex**<sup>®</sup>

### **IgniteXL**<sup>™</sup> 74" Linear Electric Fireplace



#### **Color Themes**



#### Accessories



74" Driftwood and River Rock Accessory Package (LF74DWS-KIT)



74" IgniteXL Trim Kit (XLFTRIM74) Allows installation of IgniteXL in 2"x4" wall construction

| 120 Volts | 1,500 Watts | 5,118 BTU |
|-----------|-------------|-----------|
| 240 Volts | 2,500 Watts | 8,530 BTU |

| Model #     | Description                                        | Lbs / Kg     | UPC           | Wty.† | Carton Dimensions (WxHxD) |                      | Cube            |                |
|-------------|----------------------------------------------------|--------------|---------------|-------|---------------------------|----------------------|-----------------|----------------|
|             |                                                    |              |