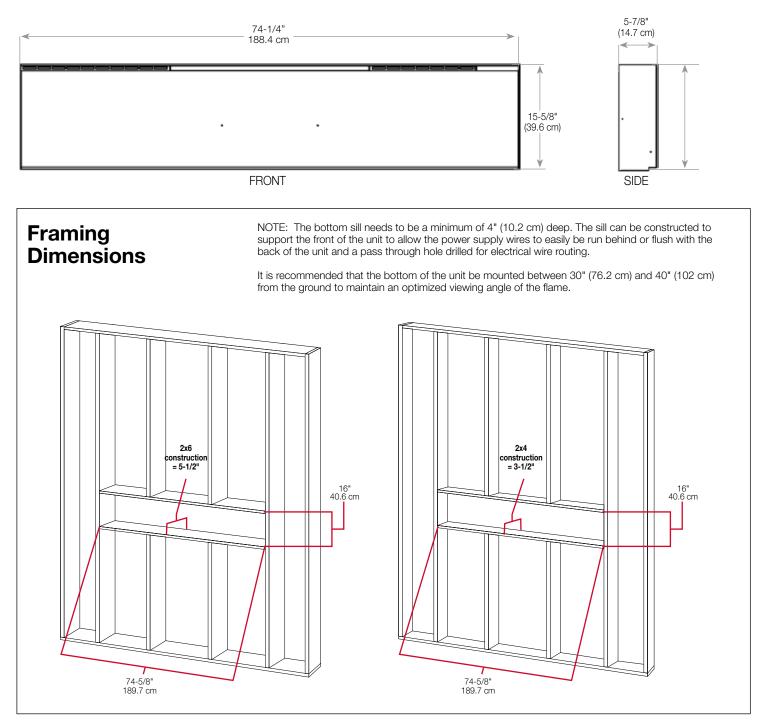

ric Fireplace          | 121.9 / 55.3 | 781052 098756 | 2 yr. | 80-3/8 x 21-1/4 x 12      | 204.2 x 54.0 x 30.5  | 11.9            | 0.34           |
| LF74DWS-KIT | 74" Driftwood and River<br>Rock Accessory Kit      | 9.8 / 4.44   | 781052 102859 |       | 34-1/4 x 7-1/8 x 8-1/8    | 87.2 x 18.03 x 20.57 | 1.12            | 0.03           |
| XLFTRIM74   | 74" IgniteXL Linear<br>Electric Fireplace Trim Kit | 10.45 / 4.7  | 781052 107977 |       | 80-1/2 x 3-5/8 x 6-3/4    | 204.5 x 9.3 x 17.5   | 1.18            | 0.03           |

Specifications, finishes and dimensions are subject to change. †Limited warranty. ©2017 Dimplex North America Limited.



XLF74

#### Features



SE-018-R02-011917





## IgniteXL<sup>™</sup> 74" Linear Electric Fireplace

XLF74

#### **Product Dimensions:**