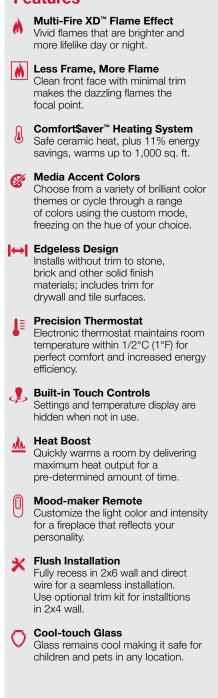

| cm                   | ft <sup>3</sup> | m <sup>3</sup> |
| XLF74       | 74" IgniteXL Linear<br>Electric Fireplace          | 121.9 / 55.3 | 781052 098756 | 2 yr. | 80-3/8 x 21-1/4 x 12      | 204.2 x 54.0 x 30.5  | 11.9            | 0.34           |
| LF74DWS-KIT | 74" Driftwood and River<br>Rock Accessory Kit      | 9.8 / 4.44   | 781052 102859 |       | 34-1/4 x 7-1/8 x 8-1/8    | 87.2 x 18.03 x 20.57 | 1.12            | 0.03           |
| XLFTRIM74   | 74" IgniteXL Linear<br>Electric Fireplace Trim Kit | 10.45 / 4.7  | 781052 107977 |       | 80-1/2 x 3-5/8 x 6-3/4    | 204.5 x 9.3 x 17.5   | 1.18            | 0.03           |

Specifications, finishes and dimensions are subject to change. †Limited warranty. ©2017 Dimplex North America Limited.



XLF74

#### Features



SE-018-R02-011917





## IgniteXL<sup>™</sup> 74" Linear Electric Fireplace

XLF74

#### **Product Dimensions:**