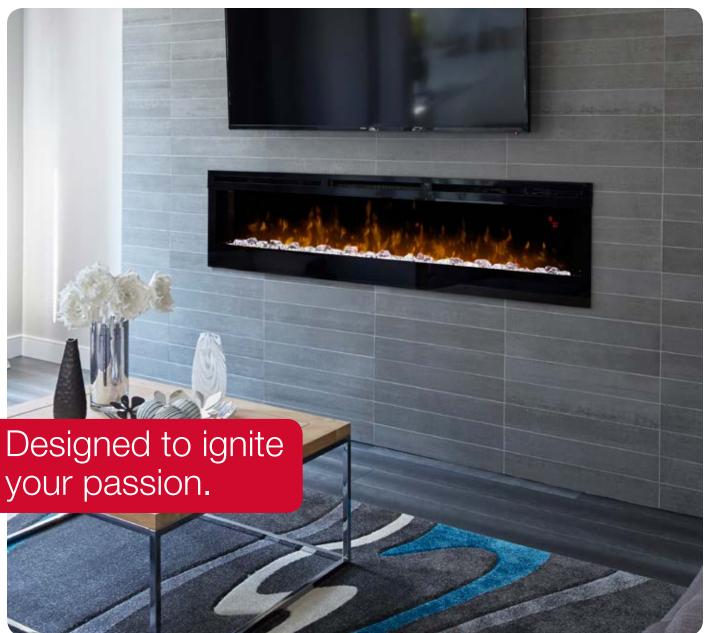

## IgniteXL<sup>™</sup> 74" Linear Electric Fireplace

XLF74

IgniteXL<sup>™</sup> stands apart as more lifelike and visually stunning than anything that came before it. With new, patented flame and heat technology, IgniteXL transforms the look and feel of any room. Installation is simpler and more flexible than ever, making the possibilities almost endless. Enjoy flawless panoramic views that ignite the senses from any angle.