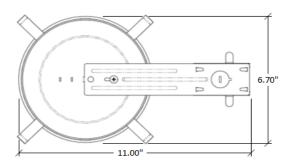

| Project:     | Date: |  |
|--------------|-------|--|
| Prepared by: |       |  |
| Comments     |       |  |



# FEATURES

# **MECHANICAL**

- Remodel Applications
- Compatible with:
  - 6" Splay Trim
  - 6" Magnetic Trim
  - 6" Gimbal Trim
  - 6" Deep Baffle Trim
- Romex Slide Pry-Put And Hinged Panel J-Box

### **WARRANTY**

1-Year Warranty

## **ELECTRICAL**

- 120v Input Voltage
- 10 AWG wire nuts (3 pc)

### **CERTIFICATIONS**

- cETLus Listed
- IC Rated

### **CLEARANCE**

- Non-IC housings require a minimum clearance of 3" from thermal insulation and 1/2" from adjacent building components
- IC housings are rated for direct contact and do not have any minimum clearance requirements

# DIMENSIONS