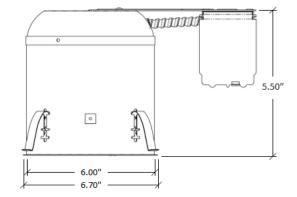

| Project:     | Date: |  |
|--------------|-------|--|
| Prepared by: |       |  |
| Comments     |       |  |



# FEATURES

# **MECHANICAL**

- Remodel Applications
- Compatible with:
  - 6" Splay Trim
  - 6" Magnetic Trim
  - 6" Gimbal Trim
  - 6" Deep Baffle Trim
- Romex Slide Pry-Put And Hinged Panel J-Box

### **WARRANTY**

1-Year Warranty

## **ELECTRICAL**

- 120v Input Voltage
- 10 AWG wire nuts (3 pc)

### **CERTIFICATIONS**

- cETLus Listed
- IC Rated

### **CLEARANCE**

- Non-IC housings require a minimum clearance of 3" from thermal insulation and 1/2" from adjacent building components
- IC housings are rated for direct contact and do not have any minimum clearance requirements

# DIMENSIONS