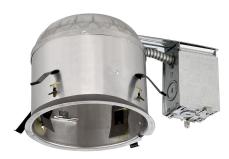

# FEATURES

# **MECHANICAL**

- Remodel Applications
- Compatible with:
  - 6" Splay Trim
  - 6" Magnetic Trim
  - 6" Gimbal Trim
  - 6" Deep Baffle Trim
- Romex Slide Pry-Put And Hinged Panel J-Box

## **ELECTRICAL**

- 120v Input Voltage
- 10 AWG wire nuts (3 pc)

### **CERTIFICATIONS**

- cETLus Listed
- IC Rated

### **CLEARANCE**

- Non-IC housings require a minimum clearance of 3" from thermal insulation and 1/2" from adjacent building components
- IC housings are rated for direct contact and do not have any minimum clearance requirements