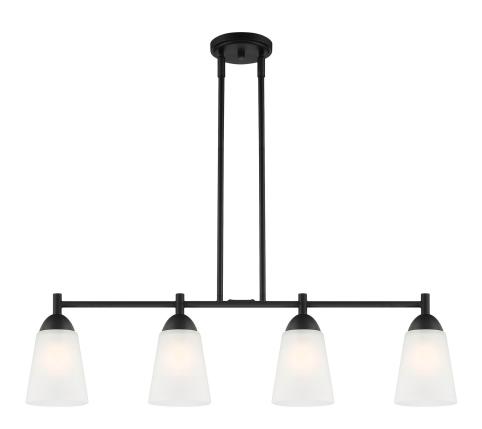

## **MALONE 34" 4-LIGHT ISLAND**

The simple curved lines of the Malone collection combine Modern and Traditional sensibilities into an overall Transitional design. Available in Matte Black or Brushed Nickel and a large variety of fixture types, you'll be sure to find the piece you're looking for. Made from durable steel for years of enjoyment and illumination.

- Sleek Matte Black finish goes well with nearly any decor
- Max hanging height of 45 inches with included rods
- Island light is adjustable for sloped ceilings up to 45 degrees
- Uses 4 medium-base 60W max bulbs (not included)
- · Frosted glass shades for soft, diffuse light
- Rated for Dry indoor areas only
- Transitional island is great for dining rooms, seating areas in the kitchen, or other large rooms/areas of your home
- Certified by ETL/cETL

**STYLE** 

**FINISH** 

**Matte Black** 

**DIMENSIONS** 

**Fixture Width (in)** 

34"

Fixture Height (in)

9"

Fixture Depth (in)

5...

**Maximum Fixture Height (in)** 

45"

**Shade Width (in)** 

4"

**Shade Height (in)** 

ნ"

Canopy Width (in)

5"

Canopy Depth (in)

5"

Net Weight (lb)

8.99 lbs

**LAMPING** 

**Light Source** 

Incandescent

**Bulbs Required** 

4

**Socket Base** 

Medium

**Bulbs Included** 

No

**Wattage** 

60

Voltage

120

**Dimming** 

Yes

**ACCESSORIES** 

6 Rods

.

12 Rods

4

**Sloped Ceiling** 

Yes

SHADE

**Shade Open at Bottom** 

**Shade Material** 

Frosted Glass

**OTHER** 

**Dampness Rating** 

Dry

Warranty

1 Year

**Electrical Certification** 

ETL/cETL