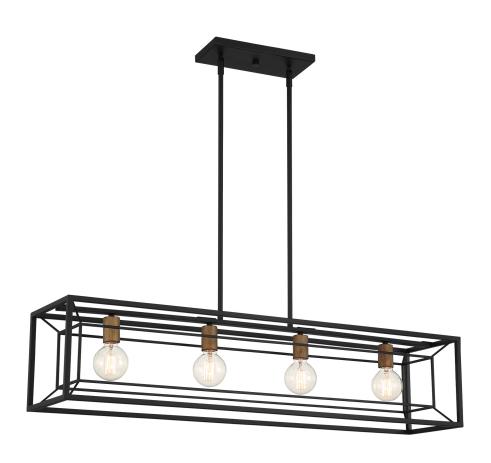

## WITHIN 42" 4-LIGHT ISLAND

Bold design and edgy shapes with a bit more flair, captures the trend for a more casual and fresh aesthetic that creates visual interest in your home's environment. Our Within collection is layered with the richness of the black finish and warmth of the aged gold accents, elevating our everyday style.

- Sleek Matte Black finish goes well with nearly any interior decor
- No shades for maximum illumination
- Uses 4 Medium-base 60W max bulbs (not included)
- Minimalist island is great for dining rooms, large kitchen islands, or other areas where you need a lot of overhead light
- Maximum hanging height of 45.75 inches and is compatible with ceilings at a slope of 45 degrees or less
- Includes (4) 6-inch rods and (4) 12-inch rods
- cULus certified for use in Dry indoor areas
- Comes with a 1 year manufacturer's warranty

**STYLE** 

**FINISH** 

**Matte Black** 

**DIMENSIONS** 

**Fixture Width (in)** 

42"

Fixture Height (in)

9.75"