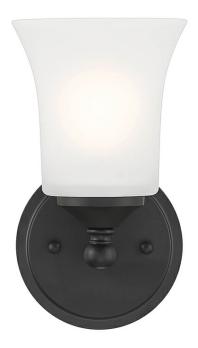

Pr

| Project:     | Date: |  |
|--------------|-------|--|
| Prepared By: |       |  |
| Comments     |       |  |
|              |       |  |

| Description                                                                | Dimensions                  |
|----------------------------------------------------------------------------|-----------------------------|
| Model: D278M-WS-MB                                                         | Width: 5.25"                |
| Collection: Bronson                                                        | Height: 9.5"                |
| Finish: Matte Black                                                        | Extension: 6.5"             |
| Shade: Frosted Glass                                                       |                             |
| Features: Extends 6.5 inches from the wall                                 |                             |
|                                                                            |                             |
| Lamping                                                                    | Installation                |
| <ul><li>1 Bulb(s), Medium Based Socket</li><li>60 Watts Max Each</li></ul> | Suitable for DAMP locations |
| <ul> <li>Twist LED, CFL, Incandescent</li> </ul>                           |                             |