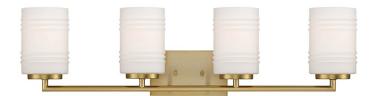

DESIGNERS FOUNTAIN

| Description                                                                                                                                               | Dimensions                                                            |
|-----------------------------------------------------------------------------------------------------------------------------------------------------------|-----------------------------------------------------------------------|
| Model: D257M-4B-BG<br>Collection: Leavenworth<br>Finish: Brushed Gold<br>Shade: Etched Opal Glass<br>Features: Extends 6.75 inches from the wall          | Width: 33"<br>Height: 8.5"<br>Extension: 6.75"                        |
| Lamping <ul> <li>4 Bulb(s), Medium Based Socket</li> <li>60 Watts Max Each</li> <li>Twist LED, CFL, Incandescent</li> <li>Bulb(s) Not Included</li> </ul> | Installation<br>Suitable for DAMP locations<br>Shades face UP or DOWN |