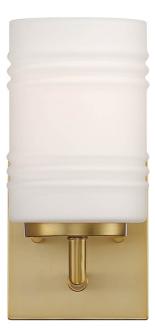

| Project:     | Date: |  |
|--------------|-------|--|
| Prepared By: |       |  |
| Comments     |       |  |

| Description                                                                    | Dimensions                  |
|--------------------------------------------------------------------------------|-----------------------------|
| Model: D257M-WS-BG                                                             | Width: 4.75"                |
| Collection: Leavenworth                                                        | Height: 9.5"                |
| Finish: Brushed Gold                                                           | Extension: 7"               |
| Shade: Etched Opal Glass                                                       |                             |
| Features: Extends 7 inches from the wall                                       |                             |
| Lamping                                                                        | Installation                |
| <ul><li>1 Bulb(s), Medium Based Socket</li><li>60 Watts Max Each</li></ul>     | Suitable for DAMP locations |
| <ul> <li>Twist LED, CFL, Incandescent</li> <li>Bulb(s) Not Included</li> </ul> | Shades face UP or DOWN      |
|                                                                                |                             |